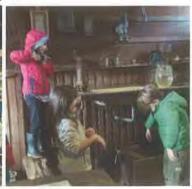

#### Subject:

2.1 Student Presentation - Cutten Learning Center (CLC)

#### Previous Staff/Board Action, Background Information and/or Statement of Need:

The newly formed cheer team and their coach, Ana Juan, will present.