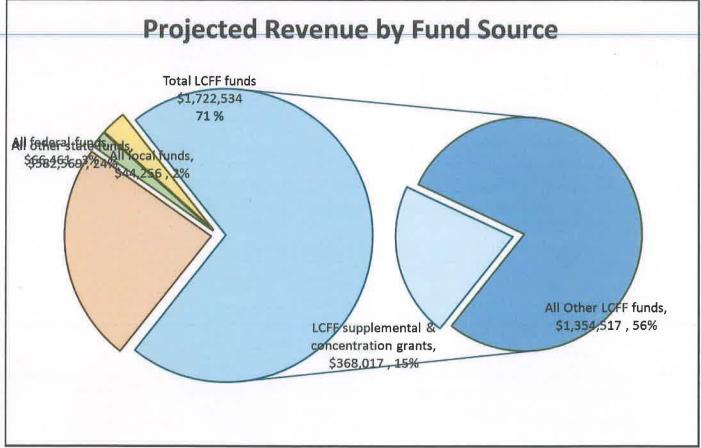

www.nucharters.org

423 S. Broadway, Yreka

2409 S. Mt. Shasta Blvd, Mt. Shasta

## **LCFF Budget Overview for Parents**

Local Educational Agency (LEA) Name: Northern United - Siskiyou Charter School

CDS Code: 47-10470-0137372

School Year: 2024-25 LEA contact information:

Shari Lovett Director

slovett@nucharters.org 707.445.2660 x110

School districts receive funding from different sources: state funds under the Local Control Funding Formula (LCFF), other state funds, local funds, and federal funds. LCFF funds include a base level of funding for all LEAs and extra funding - called "supplemental and concentration" grants - to LEAs based on the enrollment of high needs students (foster youth, English learners, and low-income students).

**Budget Overview for the 2024-25 School Year** 



This chart shows the total general purpose revenue Northern United - Siskiyou Charter School expects to receive in the coming year from all sources.

The text description for the above chart is as follows: The total revenue projected for Northern United - Siskiyou Charter School is \$2,415,820, of which \$1,722,534 is Local Control Funding Formula (LCFF), \$582,569 is other state funds, \$44,256 is local funds, and \$66,461 is federal funds.—Of the \$1,722,534 in LCFF Funds, \$368,017 is generated based on the enrollment of high needs students (foster youth, English learner, and low-income students).

## **LCFF Budget Overview for Parents**

The LCFF gives school districts more flexibility in deciding how to use state funds. In exchange, school districts must work with parents, educators