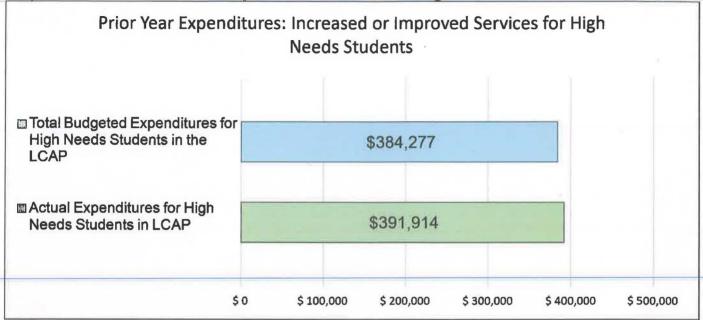

expenses, curriculum, supplies, utilities, leases, maintenance expenses, audit fees, legal fees, insurance and central business expenses.

# Increased or Improved Services for High Needs Students in the LCAP for the 2024-25 School Year

In 2024-25, Northern United - Siskiyou Charter School is projecting it will receive \$368,017 based on the enrollment of foster youth, English learner, and low-income students. Northern United - Siskiyou Charter School must describe how it intends to increase or improve services for high needs students in the LCAP. Northern United - Siskiyou Charter School plans to spend \$438,946 towards meeting this requirement, as described in the LCAP.

## **LCFF Budget Overview for Parents**

Update on Increased or Improved Services for High Needs Students in 2023-24



This chart compares what Northern United - Siskiyou Charter School budgeted last year in the LCAP for actions and services that contribute to increasing or improving services for high needs students with what Northern United - Siskiyou Charter School estimates it has spent on actions and services that contribute to increasing or improving services for high needs students in the current year.

The text description of the above chart is as follows: In 2023-24, Northern United - Siskiyou Charter School's LCAP budgeted \$384,277 for planned actions to increase or improve services for high needs students. Northern United - Siskiyou Charter School actually spent \$391,914 for actions to increase or improve services for high needs students in 2023-24.

## 2023–24 Local Control and Accountabilit