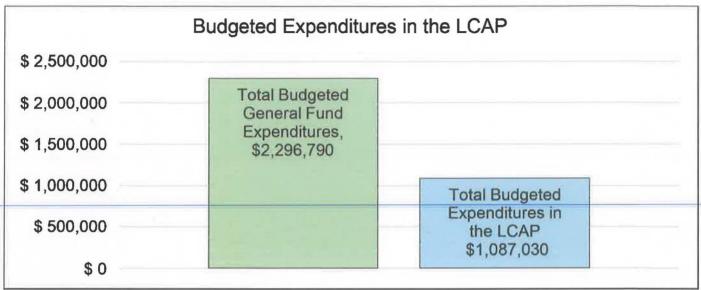

.

The text description for the above chart is as follows: The total revenue projected for Northern United - Siskiyou Charter School is \$2,415,820, of which \$1,722,534 is Local Control Funding Formula (LCFF), \$582,569 is other state funds, \$44,256 is local funds, and \$66,461 is federal funds.—Of the \$1,722,534 in LCFF Funds, \$368,017 is generated based on the enrollment of high needs students (foster youth, English learner, and low-income students).

## **LCFF Budget Overview for Parents**

The LCFF gives school districts more flexibility in deciding how to use state funds. In exchange, school districts must work with parents, educators, students, and the community to develop a Local Control and Accountability Plan (LCAP) that shows how they will use these funds to serve students.



This chart provides a quick summary of how much Northern United - Siskiyou Charter School plans to spend for 2024-25. It shows how much of the total is tied to planned actions and services in the LCAP.

The text description of the above chart is as follows: Northern United - Siskiyou Charter School plans to spend \$2,296,790 for the 2024-25 school year. Of that amount, \$1,087,030 is tied to actions/services in the LCAP and \$1,209,760 is not included in the LCAP. The budgeted expenditures that are not included in the LCAP will be used for the following:

Director and administration expenses, curriculum, supplies, utilities, leases, maintenance expenses, audit fees, legal fees, insurance and central business expenses.

# Increased or Improved Services for High Needs Students in the LCAP