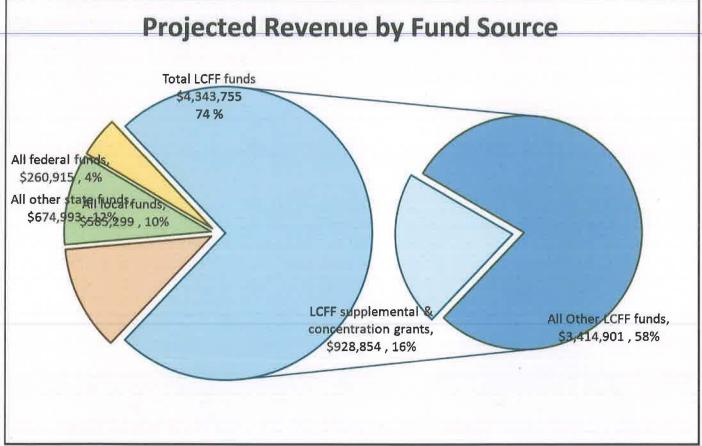

Campton Road, Eureka 4620 Meyers Ave., Eureka 72 The Terrace, Willow Creek

## **LCFF Budget Overview for Parents**

Local Educational Agency (LEA) Name: Northern United - Humboldt Charter School

CDS Code: 12101240137364

School Year: 2024-25 LEA contact information:

Shari Lovett Director

slovett@nucharters.org (707) 445-2660 Ext. 110

School districts receive funding from different sources: state funds under the Local Control Funding Formula (LCFF), other state funds, local funds, and federal funds. LCFF funds include a base level of funding for all LEAs and extra funding - called "supplemental and concentration" grants - to LEAs based on the enrollment of high needs students (foster youth, English learners, and low-income students).

**Budget Overview for the 2024-25 School Year** 



This chart shows the total general purpose revenue Northern United - Humboldt Charter School expects to receive in the coming year from all sources.

The text description for the above chart is as follows: The total revenue projected for Northern United - Humboldt Charter School is \$5,864,962, of which \$4343755.00 is Local Control Funding Formula (LCFF), \$674993.00 is other state funds, \$585299.00 is local funds, and \$260915.00 is federal funds. Of the \$4343755.00 in LCFF Funds, \$928854.00 is generated based on the enrollment of high needs students (foster youth, English learner, and low-income students).

## **LCFF Budget Overview for Parents**

The LCFF gives school districts more flexibility in deciding how to use state funds. In exchange, school districts must work with parent