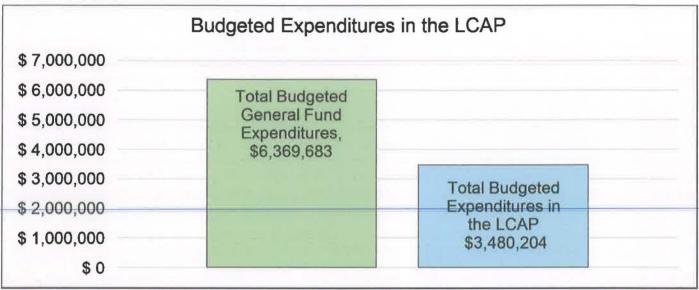

description for the above chart is as follows: The total revenue projected for Northern United - Humboldt Charter School is \$5,864,962, of which \$4343755.00 is Local Control Funding Formula (LCFF), \$674993.00 is other state funds, \$585299.00 is local funds, and \$260915.00 is federal funds. Of the \$4343755.00 in LCFF Funds, \$928854.00 is generated based on the enrollment of high needs students (foster youth, English learner, and low-income students).

## **LCFF Budget Overview for Parents**

The LCFF gives school districts more flexibility in deciding how to use state funds. In exchange, school districts must work with parents, educators, students, and the community to develop a Local Control and Accountability Plan (LCAP) that shows how they will use these funds to serve students.



This chart provides a quick summary of how much Northern United - Humboldt Charter School plans to spend for 2024-25. It shows how much of the total is tied to planned actions and services in the LCAP.

The text description of the above chart is as follows: Northern United - Humboldt Charter School plans to spend \$6369683.00 for the 2024-25 school year. Of that amount, \$3480204.00 is tied to actions/services in the LCAP and \$2,889,479 is not included in the LCAP. The budgeted expenditures that are not included in the LCAP will be used for the following:

Director and administration expenses, curriculum, supplies, utilities, leases, maintenance expenses, audit fees, legal fees, insurance and central business expenses.

# Increased or Improved Services for High Needs Students in the LCA