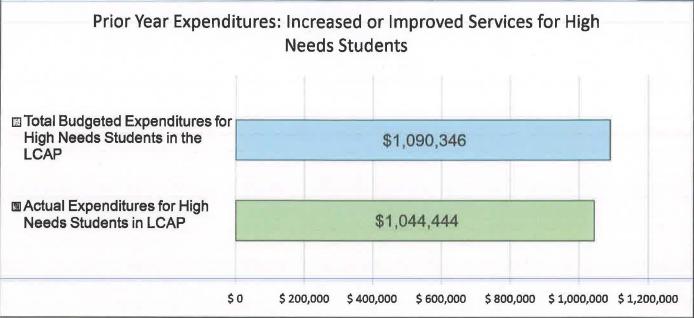

ses, curriculum, supplies, utilities, leases, maintenance expenses, audit fees, legal fees, insurance and central business expenses.

# Increased or Improved Services for High Needs Students in the LCAP for the 2024-25 School Year

In 2024-25, Northern United - Humboldt Charter School is projecting it will receive \$928854.00 based on the enrollment of foster youth, English learner, and low-income students. Northern United - Humboldt Charter School must describe how it intends to increase or improve services for high needs students in the LCAP. Northern United - Humboldt Charter School plans to spend \$1139639.00 towards meeting this requirement, as described in the LCAP.

## **LCFF Budget Overview for Parents**

Update on Increased or Improved Services for High Needs Students in 2023-24



This chart compares what Northern United - Humboldt Charter School budgeted last year in the LCAP for actions and services that contribute to increasing or improving services for high needs students with what Northern United - Humboldt Charter School estimates it has spent on actions and services that contribute to increasing or improving services for high needs students in the current year.

The text description of the above chart is as follows: In 2023-24, Northern United - Humboldt Charter School's LCAP budgeted \$1090346.00 for planned actions to increase or improve services for high needs students. Northern United - Humboldt Charter School actually spent \$1044444.00 for actions to increase or improve services for high needs students in 2023-24.

The difference between the budgeted