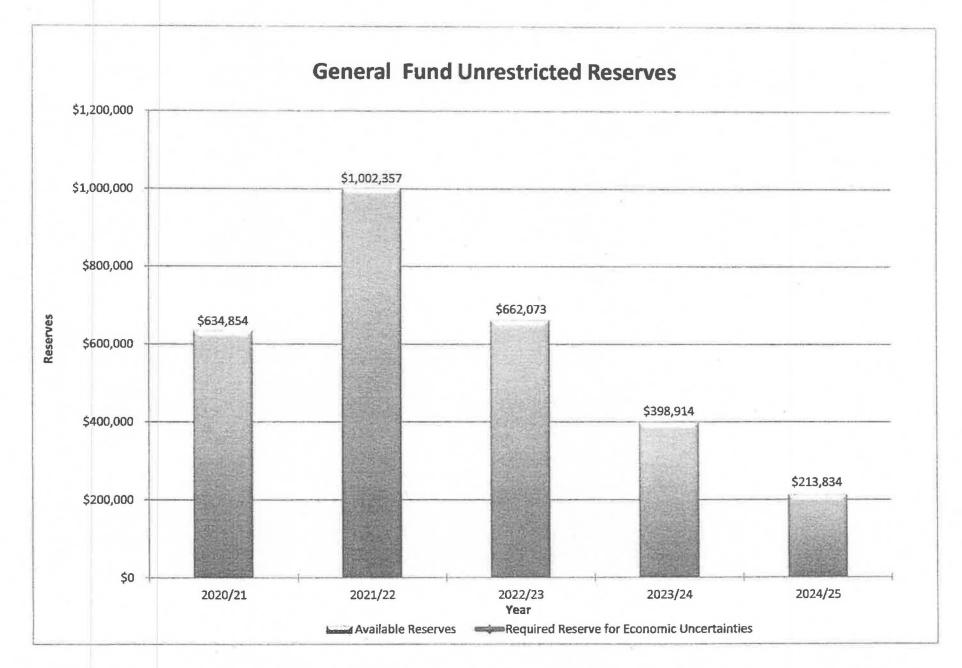

2    | 2022/23     | 2023/24    | 2024/25    |
|----------------------------------|-------------------------|--------|------------|-------------|------------|------------|
| Source                           | As Defined<br>by SHX5 4 |        | Prior Year | Budget Year | Projection | Projection |
| Year Over Year Rates and Changes |                         |        |            |             |            |            |
| Lottery                          |                         | 8560   | \$167.00   | \$170.00    | \$170,00   | \$170.00   |
| Lottery-Instructional Materials  |                         | 8560   | \$65,00    | \$67.00     | \$67,00    | \$67.00    |
| Interest Rates:                  |                         |        | 0,50%      | 0.50%       | 0.50%      | 0,509      |





### 2022-23 First Interim Charter Schools Enterprise Fund Expenditures by Object

| Description                                                                                 | Resource<br>Codes | Object<br>Codes     | Or)ginal<br>Budget<br>(A) | Board<br>Approved<br>Operating<br>Budget<br>(B) | Actuals To<br>Date<br>(C) | Projected<br>Year Totals<br>(D) | Difference<br>(Col B &<br>D)<br>(E) | % Diff<br>Column<br>B & D<br>(F) |
|---------------------------------------------------------------------------------------------|-------------------|---------------------|---------------------------|-------------------------------------------------|---------------------------|---------------------------------|-------------------------------------|----------------------------------|
| A. REVENUES