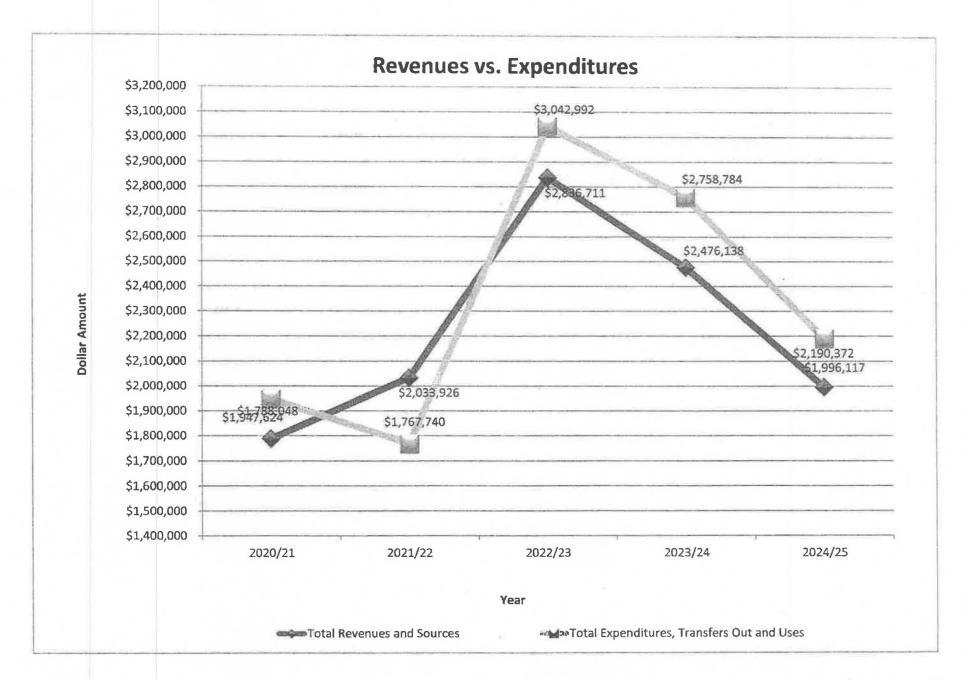

/22    | 2022/23     | 2023/24    | 2024/25    |
|----------------------------------|-------------------------|--------|------------|-------------|------------|------------|
| Source                           | As Defined<br>by SHX5 4 |        | Prior Year | Budget Year | Projection | Projection |
| Year Over Year Rates and Changes |                         |        |            |             |            |            |
| Lottery                          |                         | 8560   | \$167.00   | \$170.00    | \$170,00   | \$170.00   |
| Lottery-Instructional Materials  |                         | 8560   | \$65,00    | \$67.00     | \$67,00    | \$67.00    |
| Interest Rates:                  |                         |        | 0,50%      | 0.50%       | 0.50%      | 0,509      |





### 2022-23 First Interim Charter Schools Enterprise Fund Expenditures by Object

| Description                                                                                 | Resource<br>Codes | Object<br>Codes     | Or)ginal<br>Budget<br>(A) | Board<br>Approved<br>Operating<br>Budget<br>(B) | Actuals To<br>Date<br>(C) | Projected<br>Year Totals<br>(D) | Difference<br>(Col B &<br>D)<br>(E) | % Diff<br>Column<br>B & D<br>(F) |
|---------------------------------------------------------------------------------------------|-------------------|---------------------|---------------------------|-------------------------------------------------|---------------------------|---------------------------------|-------------------------------------|----------------------------------|
| A. REVENUE