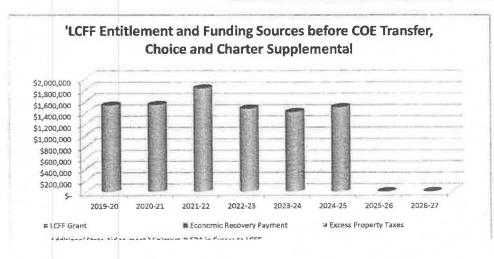

| \$ | *         | \$ |           | \$ | (A)     | S  |         |
| EPA In Excess to LCFF                | \$ |           | 5  |           | \$  | -            | \$ | 381          | \$ | 6         | \$ |           | \$ | *       | S  |         |
| Economic Recovery Payment            | \$ |           | 5  |           | \$  |              | \$ |              | \$ |           | 5  |           | \$ |         | 5  |         |
| LCFF Grant                           | 5  | 1,527,370 | \$ | 1,536,196 | 5   | 1,828,032    | \$ | 1,468,370    | 5  | 1,407,889 | \$ | 1,494,018 | S  |         | 5  |         |
| Total General Purpose Funding        | \$ | 1,527,370 | 5  | 1,536,196 | 5   | 1,828,032    | 5  | 1,468,370    | \$ | 1,407,889 | \$ | 1,494,018 | S  |         | \$ |         |



#### Northern United - Siskiyou Charter School (137372) - 22/23 1st Interim

#### Charts and Graphs

AUUNOUN Siese Ald su meet Nimmuni et EFA in EACESS to LLF

|                                    |                 |    | LCFF      | Ent | itlement per A | DA |           |                    |     |           |    |             |    |         |
|------------------------------------|-----------------|----|-----------|-----|----------------|----|-----------|--------------------|-----|-----------|----|-------------|----|---------|
|                                    | 2019-20         |    | 2020-21   |     | 2021-22        |    | 2022-23   | 2023-24            | 202 | 4-25      |    | 2025-26     |    | 2025-27 |
| Funded ADA                         | 138.52          |    | 138,52    |