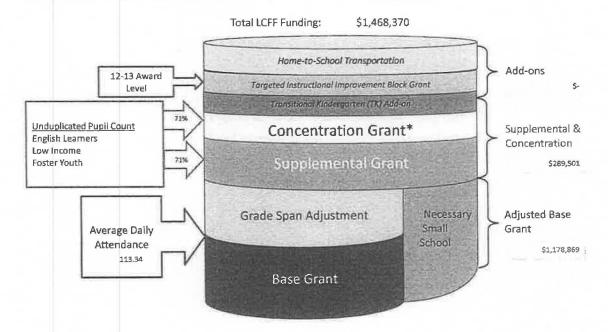

|                             |
| Concentration Grant                                     | \$ | 122,219 71% | \$<br>289,501   | Supplemental & Concentratio |
| Add-ons: Targeted Instructional Improvement Block Grant | \$ |             |                 |                             |
| Add-ons: Home-to-School Transportation                  | \$ |             |                 |                             |
| Add-ons: Small School District Bus Replacement Program  | 5  | *           | \$<br>0.00      | Add-ons                     |
| Add-ons: Transitional Kindergarten                      | \$ |             |                 |                             |
| Total                                                   | \$ | 1,468,370   | \$<br>1,468,370 |                             |



\*Unduplicated Pupil Percentage must be above 55% to receive Concentration Grant funding

### Northern United - Siskiyau Charter School (137372) - 22/23 1st Interim

#### Charts and Graphs

|                                                          |   |           |    | Minimun   | Pr | oportionality / | inal | lysis     |    |           |                 |   |         |   |         |
|----------------------------------------------------------|---|-----------|----|-----------|----|-----------------|------|-----------|----|-----------|-----------------|---|---------|---|---------|
|                                                          |   | 2019-20   |    | 2020-21   |    | 2021-22         |      | 2022-23   |    | 2023-24   | 2024-25         |   | 2025-26 |   | 2026-27 |
| Base