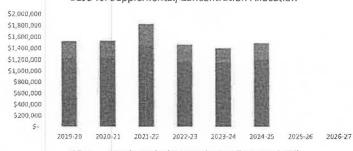

|   | 2019-20   |    | 2020-21   |    | 2021-22         |      | 2022-23   |    | 2023-24   | 2024-25         |   | 2025-26 |   | 2026-27 |
| Base                                                     | 5 | 1,227,808 | \$ | 1,227,808 | \$ | 1,451,937       | 5    | 1,178,869 | 5  | 1,153,614 | \$<br>1,199,952 | 5 |         | 5 |         |
| Supplemental and Concentration Grant (Per Approved LCAP) |   | 299,562   |    | 308,388   |    | 376,095         |      | 289,501   |    | 254,275   | 294,065         |   | 196     |   | -       |
| Total                                                    | 5 | 1,527,370 | 5  | 1,536,196 | 5  | 1,828,032       | \$   | 1,468,370 | \$ | 1,407,889 | \$<br>1,494,018 | 5 |         | S |         |

Base vs. Supplemental/Concentration Allocation



■ Base ■ Supplemental and Concentration Grant (Per Approved LCAP)

|                                      |    |           |    |           | Fun | ding Sources |    |              |    |           |    |           |    |         |    |         |
|--------------------------------------|----|-----------|----|-----------|-----|--------------|----|--------------|----|-----------|----|-----------|----|---------|----|---------|
|                                      |    | 2019-20   |    | 2020-21   | -   | 2021-22      |    | 2022-23      |    | 2023-24   |    | 2024-25   |    | 2025-26 |    | 2026-27 |
| Excess Property Taxes                | S  |           | \$ |           | \$  |              | \$ | ) <b>*</b> / | 5  | *         | 5  |           | S  | *       | 5  |         |
| Additiona