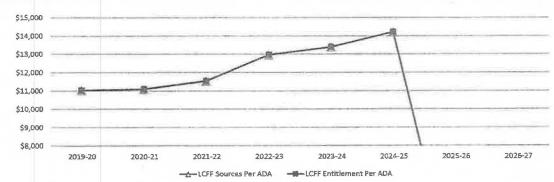

| 819.42    | \$ | (14,213.85) | \$ |         |
| Net Percent Change                 |                 |    | 0.58%     |     | 4.04%          |    | 12.29%    | 3.39%              |     | 5.12%     |    | -100.00%    |    | 0,002   |
| Estimated LCFF Entitlement per ADA | \$<br>11,026,35 | \$ | 11,090,07 | \$  | 11,537.69      | \$ | 12,955,44 | \$<br>13,394.43 \$ |     | 14,213.85 | 5  | -           | 5  | 20      |
| Net Change per ADA                 |                 | \$ | 63.72     | \$  | 447.63         | \$ | 1,417.75  | \$<br>438,99 \$    |     | 819.42    | \$ | (14,213.85) | 5  |         |
| Net Percent Change                 |                 |    | 0.58%     |     | 4,04%          |    | 12.29%    | 3,3994             |     | 6.12%     |    | -100.00%    |    | 0.009   |



|                           |         | Stu     | dent Summary |         |         |         |         |         |
|---------------------------|---------|---------|--------------|---------|---------|---------|---------|---------|
|                           | 2019-20 | 2020-21 | 2021-22      | 2022-23 | 2023-24 | 2024-25 | 2025-26 | 2026-27 |
| nrollment (Excluding COE) | 139     | 164     | 159          | 144     | 124     | 115     | *       |         |
| IPC .                     | 112     | 129     | 97           | 105     | 88      | 78      |         |         |
| NDA                       | 138.52  | 138.52  | 131.61       | 113.34  | 105,11  | 105.11  | 4       | 1.6     |

#### Enrollment, ADA & UPC



#### ACCOUNT CLASSIFICATIONS SELECTED

#### FIELD RANGES SELECTED

| FD | RES