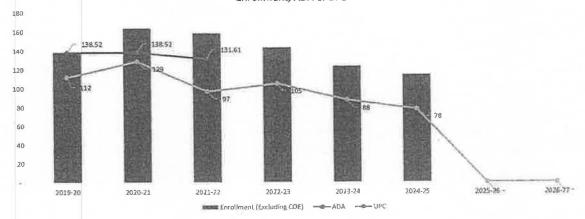

| 3,3994             |     | 6.12%     |    | -100.00%    |    | 0.009   |



|                           |         | Stu     | dent Summary |         |         |         |         |         |
|---------------------------|---------|---------|--------------|---------|---------|---------|---------|---------|
|                           | 2019-20 | 2020-21 | 2021-22      | 2022-23 | 2023-24 | 2024-25 | 2025-26 | 2026-27 |
| nrollment (Excluding COE) | 139     | 164     | 159          | 144     | 124     | 115     | *       |         |
| IPC .                     | 112     | 129     | 97           | 105     | 88      | 78      |         |         |
| NDA                       | 138.52  | 138.52  | 131.61       | 113.34  | 105,11  | 105.11  | 4       | 1.6     |

#### Enrollment, ADA & UPC



#### ACCOUNT CLASSIFICATIONS SELECTED

#### FIELD RANGES SELECTED

| FD | RESC | Y | CBJT | GOAL | FUNC | SCH | LOCAL |  |  |  |
|----|------|---|------|------|------|-----|-------|--|--|--|
|    |      |   |      |      |      |     |       |  |  |  |

FI RANGE

1. 62-????-?-????-????-????-?????

Sort/Rollup Digit: FUND\0 RESOURCE\0

Page break on field:

By details: OBJECT , ALL FIELDS (Format 3 OBJECT All flds Show pennies: No Suppress lines with zeros in all columns: Yes

Restricted field: 02-RESOURCE

Lines per page: 63 80 Column mode: No

Blank lines between each detail: 0 Replace Fiscal year with:

Year for Acct format: 2020

Sort detail lines by: Alpha Collapse Objects by file: No

Include accounts? (Open/Closed/Both): Opened

| Column Title1:<br>Column Title2:<br>Fiscal Year: