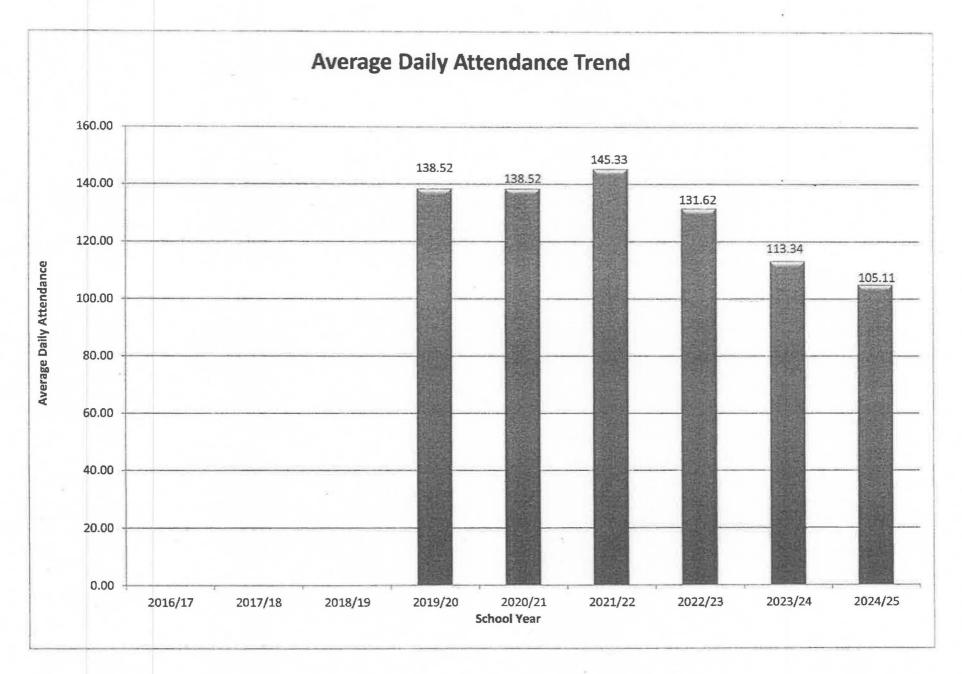

/23 1st Interim |             |             |           |           |  |  |  |  |  |  |  |
|------------------------------------------|-------------|-------------|-----------|-----------|--|--|--|--|--|--|--|
|                                          | 2021/22     | 2022/23     | 2023/24   | 2024/25   |  |  |  |  |  |  |  |
| Fund (62)                                |             |             |           |           |  |  |  |  |  |  |  |
| Unrestricted                             | \$1,002,357 | \$662,073   | \$398,914 | \$213,834 |  |  |  |  |  |  |  |
| Restricted                               | \$209,916   | \$343,918   | \$324,431 | \$315,257 |  |  |  |  |  |  |  |
| Total Unrestricted Net Position          | \$1,212,273 | \$1,005,992 | \$723,345 | \$529,090 |  |  |  |  |  |  |  |



## NORTHERN UNITED SISKIYOU CHARTER SCHOOL Revenue Projections

Fiscal Venrs

|