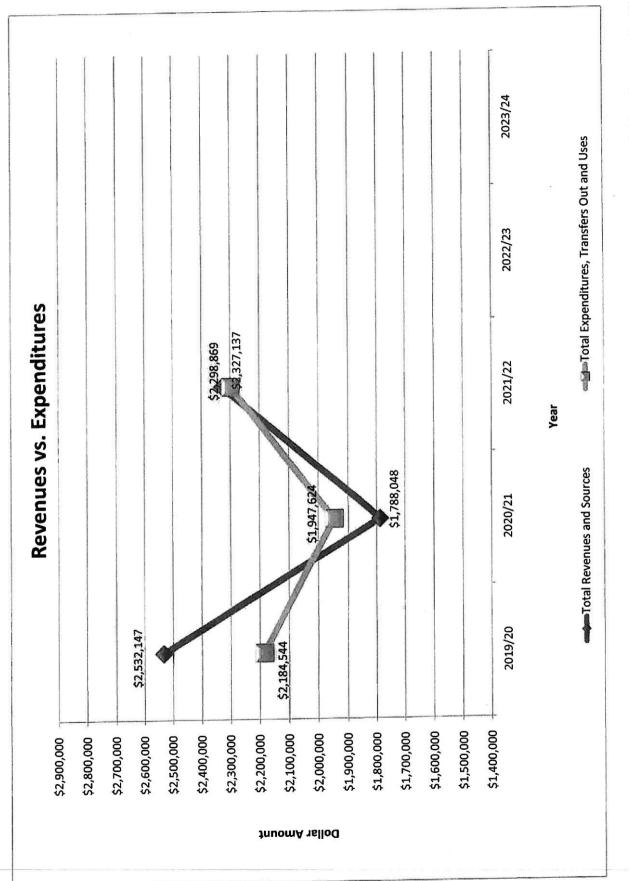

| Description                                                                                              | Resource Codes         | Object Codes             | Original Budget<br>(A) | Board Approved<br>Operating Budget<br>(B) | Actuals To Date<br>(C) | Projected Year<br>Totals<br>(D) | Difference<br>(Col B & D)<br>(E)          | % Diff<br>Column<br>B & D<br>(F) |
|----------------------------------------------------------------------------------------------------------|------------------------|--------------------------|------------------------|-------------------------------------------|------------------------|---------------------------------|-------------------------------------------|----------------------------------|
| A REVENUES                                                                                               |                        |                          |                        | U                                         |                        |                                 |                                           |                                  |
|                                                                                                          |                        |                          |                        |                                           | 1 011 050 00           | 1,423,636.00                    | (191,148.00)                              | -11,89                           |
| 1) LCFF Sources                                                                                          |                        | 8010-8099                | 1,614,784.00           | 1,614,784,00                              | 1,011,059.00           | 639,088.99                      | 439,258.99                                | 219.89                           |
| 2) Federal Revenue                                                                                       |                        | 8100-8299                | 199,830.00             | 199,830.00                                | 599,953,92             | 190,245.60                      | (4,529.20)                                |                                  |
| 3) Other State Revenue                                                                                   |                        | 8300-8599                | 194,775.00             | 194,775.00                                | 48,648 B1              | 74,166.00                       | 0.00                                      | 0.0                              |
| 4) Other Local Revenue                                                                                   |                        | 8600-8799                | 74,166.00              | 74,166.00                                 | 29,472.88              |                                 | 0.00                                      |                                  |
| 5) TOTAL, REVENUES                                                                                       | A CONTRACTOR OF STREET | 10000-0000-0000-0000-000 | 2,083,555.00           | 2,083,555.00                              | 1,689,334.61           | 2,327,136.79                    | فالمراجع كالألفاني بالتلية ومساعها المعلي |                                  |
| ). EXPENSES                                                                                              |                        | 6                        |                        |                                           |                        |                                 |                                           |                                  |
| the out of the stand Balaxian                                                                            |                        | 1000-1999                | 547,140.00             | 547,140.00                                | 280,777.80             | 502,535.00                      | 44,605.00                                 | 8.2                              |
| 1) Certificated Salaries                                                                                 |                        | 2000-2999                | 168,377.00             | 168,377.00                                | 151,834.06             | 234,171.20                      | (65,794.20)                               | -39.1                            |
| 2) Classified Salaries                                                                                   |                        | 3000-3999                | 325,343.39             | 325,343.39                                | 157,390,58             | 350,469.75                      | (25,126.36)                               | -7.3                             |
| 3) Employee Benefits                                                                                     |                        | 4000-4999                | 78,675.00              | 78,675.00                                 | 87,897.90              | 158,228.31                      | (79,553.31)                               | -101,                            |
| 4) Books and Supplies                                                                                    |                        | 5000-5999                | 983,544_10             | 983,544.10                                | 467,926.77             | 1,041,279.57                    | (57,735.47)                               | -5,                              |
| 5) Services and Other Operating Expenses                                                                 |                        | 6000-6999                | 0.00                   | 0.00                                      | 0.00                   | 0.00                            | 0.00                                      | 0.                               |
| 6) Depreciation and Amortization                                                                         |                        | 7100-7299,               | 1                      |                                           |                        |                                 |                                           |                                  |
| 7) Other Outgo (excluding Transfers of Indirect<br>Costs)                                                |                        | 7400-7499                | 12,185.00              | 12,185.00                                 | 0.00                   | 12,185.00                       | 0.00                                      | 1.0                              |
| 8) Other Oulgo - Transfers of Indirect Costs                                                             |                        | 7300-7399                | 0,00                   | 0.00                                      | 0.00                   | 0.00                            | 0.00                                      | 0,                               |
| 9) TOTAL, EXPENSES                                                                                       |                        |                          | 2,115,264,49           | 2,115,264.49                              | 1,145,827.11           | 2,298,668,83                    |                                           |                                  |
| C. EXCESS (DEFICIENCY) OF REVENUES<br>OVER EXPENSES BEFORE OTHER<br>FINANCING SOURCES AND USES (A5 - B9) |                        |                          | (31,709,49             | (31,709.49)                               | 543,507.50             | 28,267,96                       |                                           |                                  |
| D. OTHER FINANCING SOURCES/USES                                                                          |                        |                          |                        |                                           |                        |                                 |                                           |                                  |
| 1) Interfund Transfers                                                                                   |                        | 8900-8929                | 0,00                   | 0.00                                      | 0.00                   | 0.00                            | 0,00                                      | 0                                |
| a) Transfers in<br>b) Transfers Out                                                                      |                        | 7600-7629                | 0.00                   | 0.00                                      | 0,00                   | 0.00                            | 0.00                                      |                                  |
| 2) Other Sources/Uses                                                                                    |                        | 8930-8979                | 0.00                   | 0,00                                      | 0,00                   | 0.00                            | 0.00                                      | 0 0                              |
| a) Sources                                                                                               |                        | 7630-7699                | 0.00                   |                                           | 0,00                   | 0.00                            | 0.00                                      |                                  |
| b) Uses                                                                                                  |                        | 8980-8999                | 0.00                   |                                           | 0.00                   | 0.00                            | 0.00                                      | ) (                              |
| 3) Contributions<br>4) TOTAL OTHER FINANCING SOURCES/USES                                                |                        | 0300-0399                | 0.00                   |                                           |                        |                                 |                                           |                                  |

## 2021-22 Second Interim Charter Schools Enterprise Fund Revenues, Expenses and Changes in Net Position

100.0

|                                                                        |                | Oblast Online | Original Budget<br>(A) | Board Approved<br>Operating Budget<br>(B) | Actuals To Date<br>(C) | Projected Year<br>Totals<br>(D) | Difference<br>(Col B & D)<br>(E) | % Diff<br>Column<br>B & D<br>(F) |
|------------------------------------------------------------------------|----------------|---------------|------------------------|-------------------------------------------|------------------------|---------------------------------|----------------------------------|----------------------------------|
| escription                                                             | Resource Codes | Object Codes  |                        |                                           | 0,00                   | 0.00                            | 0.00                             | 0.0                              |
| Charter School Facility Grant                                          | 6030           | 8590          | 0.00                   | 0.00                                      | 0.00                   | 0.00                            | 0.00                             | 0.0                              |
| Drug/Alcohol/Tobacco Funds                                             | 6690, 6695     | 8590          | 0.00                   | 0.00                                      |                        | 0.00                            | 0.00                             | 0,0                              |
| California Clean Energy Jobs Act                                       | 6230           | 8590          | 0.00                   | 0.00                                      | 0.00                   | 0.00                            | 0.00                             |                                  |
| Career Technical Education Incentive<br>Grant Program                  | 6387           | 6590          | 0.00                   | 0.00                                      | 0.00                   | 0.00                            | 0.00                             | 0.0                              |
| Specialized Secondary                                                  | 7370           | 8590          | 0.00                   | 0.00                                      | 0.00                   | 0.00                            | 0.00                             | 0.0                              |
| All Other State Revenue                                                | All Other      | 8590          | 169,050.00             | 169,050,00                                | 33,792.00              | 158,195.00                      | (10,855.00)                      | -6,                              |
| TOTAL, OTHER STATE REVENUE                                             |                |               | 194,775.00             | 194,775.00                                | 48,848,81              | 190,245.80                      | (4,529 20)                       | -2                               |
| THER LOCAL REVENUE                                                     |                |               |                        |                                           |                        |                                 |                                  |                                  |
| Sales                                                                  |                | 8631          | 0,00                   | 0.00                                      | 0.00                   | 0.00                            | 0,00                             | ` <b>0</b> ,                     |
| Sale of Equipment/Supplies                                             |                | 8632          | 0.00                   | 0.00                                      | 0.00                   | 0.00                            | 0.00                             | 0,                               |
| Sale of Publications                                                   |                | 8634          | 0.00                   | 0.00                                      | 0.00                   | 0.00                            | 0.00                             | 0                                |
| Food Service Sales                                                     |                | 8639          | 0.00                   | 0.00                                      | 0.00                   | 0.00                            | 0.00                             | 0,                               |
| All Other Sales                                                        |                | 8650          | 0.00                   | 0.00                                      | 0.00                   | 0.00                            | 0.00                             | 0                                |
| Leases and Rentals                                                     |                | 8660          | 5,000.00               | 5,000.00                                  | 2,661.56               | 5,000.00                        | 0.00                             | 0                                |
| Interest                                                               |                | 8662          | 0.00                   | 0.00                                      | 0.00                   | 0.00                            | 0.00                             | 0                                |
| Net Increase (Decrease) in the Fair Value of Investments               |                | 8002          |                        |                                           |                        |                                 |                                  |                                  |
| Fees and Contracts                                                     |                |               | 0.00                   | 0.00                                      | 0.00                   | 0.00                            | 0.00                             | 0                                |
| Child Development Parent Fees                                          |                | 8673          | 0.00                   | 0.00                                      | 0,00                   | 0.00                            | 0.00                             | 0                                |
| Transportation Fees From Individuals                                   |                | 8675          |                        | 0.00                                      | 0.00                   | 0.00                            | 0.00                             | 0                                |
| Interagency Services                                                   |                | 8677          | 0.00                   |                                           | 0.00                   | D.00                            | 0.00                             | 0                                |
| All Other Fees and Contracts                                           |                | 8689          | 0.00                   | 0.00                                      | 0.00                   |                                 |                                  |                                  |
| Other Local Revenue                                                    |                |               |                        |                                           |                        | 30,021.00                       | 0.00                             | 0                                |
| All Other Local Revenue                                                |                | 8699          | 30,021.00              |                                           |                        | 0.00                            | 0.00                             |                                  |
| Tuition                                                                |                | 8710          | 0.00                   |                                           |                        | 0,00                            | 0.00                             |                                  |
| All Other Transfers In                                                 |                | 8781-8783     | 0,00                   | 0.00                                      | 0.00                   | 0,00                            | 0.00                             |                                  |
| Transfers of Apportionments<br>Special Education SELPA Transfers       |                |               |                        |                                           |                        |                                 | 0.00                             |                                  |
| From Districts or Charter Schools                                      | 6500           | 8791          | 0.00                   | 0.00                                      |                        |                                 | 0.00                             | 1                                |
| From County Offices                                                    | 6500           | 8792          | 39,145.00              | 39,145.00                                 |                        |                                 | 0,00                             |                                  |
| From JPAs                                                              | 6500           | 8793          | 0.00                   | 0.00                                      | 0,00                   | 0.00                            | 0.00                             |                                  |
| Other Transfers of Apportionments<br>From Districts or Charter Schools | All Other      | 8791          | 0.00                   | 0.00                                      | 0.00                   | 0.00                            | 0.00                             |                                  |
| From County Offices                                                    | All Other      | 8792          | 0.00                   | 0,00                                      | 0.00                   | 0.00                            | 0.00                             |                                  |
| From JPAs                                                              | All Olher      | 8793          | 0.00                   | 0,00                                      | 0.00                   | 0.00                            | 0,00                             |                                  |
| All Other Transfers in from All Others                                 |                | 8799          | 0.00                   | 0.00                                      | 0.00                   | 0.00                            | 0,00                             |                                  |
| TOTAL, OTHER LOCAL REVENUE                                             |                |               | 74,156.00              | 74,166.00                                 | 29,472.86              | 74,166.00                       | 0.00                             | <u> </u>                         |
| TOTAL, REVENUES                                                        |                |               | 2,083,555.00           | 2,083,555.00                              | 1,689,334.61           | 2,327,136.79                    |                                  | 1                                |