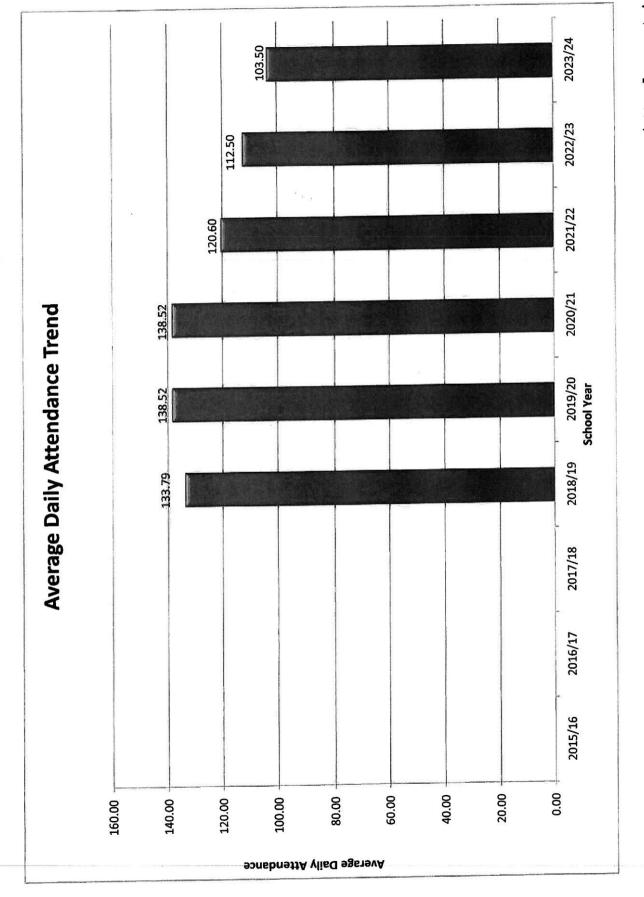

tricted Net Position and Reserves

Northern United Siskiyou Charter School's estimated unrestricted net position is listed below.

### Budget Assumptions - 2021/22 2nd Interim Report

|   |                                                            | 2020/21                              | 2021/22                                    | 2022/23                  | <u>2023/24</u>           |
|---|------------------------------------------------------------|--------------------------------------|--------------------------------------------|--------------------------|--------------------------|
| R | 2)<br>nrestricted<br>estricted<br>nrestricted Net Position | \$634,854<br><u>\$0</u><br>\$634,854 | \$539,156<br><u>\$435,198</u><br>\$974,355 | \$0<br><u>\$0</u><br>\$0 | \$0<br><u>\$0</u><br>\$0 |



Attachment A

# NORTHERN UNITED SISKIYOU CHARTER SCHOOL Revenue Projections Fiscal Years

Anima . the state .

1

|                                                                                      | Resource            | Object       | 2020/21