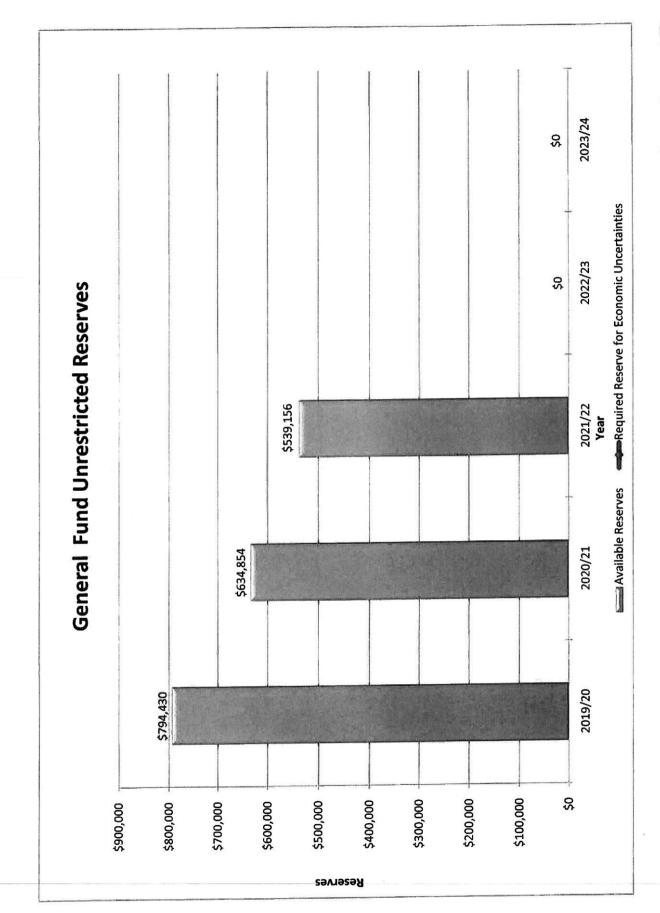

\*

-7

10000

\*

11.001

|                                                         | Resource Codes                                                                                                  | Object Codes                  | Original Budget<br>(A) | Board Approved<br>Operating Budget<br>(B) | Actuals To Date<br>(C) | Projected Year<br>Totals<br>(D) | Difference<br>(Col B & D)<br>(E)                                                                                | % Diff<br>Column<br>B & D<br>(F) |
|---------------------------------------------------------|-----------------------------------------------------------------------------------------------------------------|-------------------------------|------------------------|-------------------------------------------|------------------------|---------------------------------|-----------------------------------------------------------------------------------------------------------------|----------------------------------|
| Description                                             | (Cooder of Sector                                                                                               |                               |                        |                                           |                        |                                 |                                                                                                                 |                                  |
| E, NET INCREASE (DECREASE) IN                           |                                                                                                                 |                               | (31,709,49)            | (31,709.49)                               | 543,507.50             | 28,267.96                       |                                                                                                                 |                                  |
| NET POSITION (C + D4)                                   | and the second secon | Contraction of the local data |                        |                                           |                        |                                 |                                                                                                                 |                                  |
| F. NET POSITION                                         |                                                                                                                 |                               |                        |                                           |                        |                                 |                                                                                                                 |                                  |
| 1) Beginning Nel Position                               |                                                                                                                 | 0704                          | 946,086.54             | 946,086.54                                |                        | 946,086.54                      | 0.00                                                                                                            | 0,0                              |
| a) As of July 1 - Unaudited                             |                                                                                                                 | 9791                          | 940,000,04             |                                           |                        |                                 | 0.00                                                                                                            | 0.0                              |
| b) Audit Adjustments                                    |                                                                                                                 | 9793                          | 0.00                   | 0.00                                      |                        | 0.00                            | 0.00                                                                                                            |                                  |
| c) As of July 1 - Audited (F1a + F1b)                   |                                                                                                                 |                               | 946,086.54             | 946,086.54                                |                        | 946,086.54                      |                                                                                                                 |                                  |
|                                                         |                                                                                                                 | 9795                          | 0.00                   | 0.00                                      |                        | 0.00                            | 0.00                                                                                                            | 0.1                              |
| d) Other Restatements                                   |                                                                                                                 | 0100                          |                        |                                           |                        | 946,086,54                      |                                                                                                                 |                                  |
| e) Adjusted Beginning Net Position (F1c + F1d)          |                                                                                                                 |                               | 946,086.54             | 946,086.54                                |                        | 940,000,04                      |                                                                                                                 |                                  |
| 2) Ending Net Position, June 30 (E + F1e)               |                                                                                                                 |                               | 914,377.05             | 914,377.05                                |                        | 974,354.50                      |                                                                                                                 |                                  |
| Components of Ending Net Position                       |                                                                                                                 |                               |                        |                                           |                        |                                 |                                                                                                                 |                                  |
|                                                         |                                                                                                                 | 9796                          | 0.00                   | 0.00                                      |                        | 0.00                            |                                                                                                                 |                                  |
| <ul> <li>a) Net Investment in Capital Assets</li> </ul> |                                                                                                                 |                               |                        | 0,00                                      | 1                      | 539,156.28                      |                                                                                                                 |                                  |
| b) Restricted Net Position                              |                                                                                                                 | 9797                          | 0.00                   |                                           | 1                      |                                 |                                                                                                                 |                                  |
| c) Unrestricted Net Position                            |                                                                                                                 | 9790                          | 914,377.05             | 914,377.05                                |                        | 435,198.22                      | and the second secon | Concerning and Concerning And    |