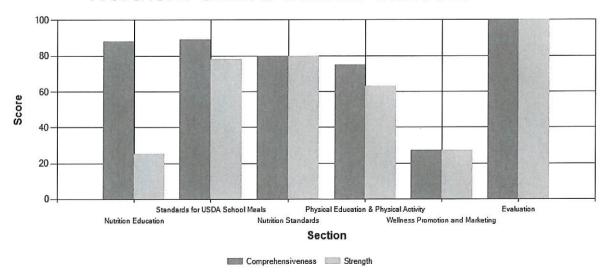

| Method         | Date    |
|--------------------------|----------------|---------|
| School Board             | Board Agenda   | 3/10/22 |
| Parents                  | Parentsquare   | 3/15/22 |
| General School Community | School website | 3/15/22 |
| Students                 | School website |         |
| Teachers                 | School website |         |
| School Administrators    | School website |         |
| General School Staff     | School website |         |
| Partners                 | School website |         |
| Other                    |                |         |
| Other                    |                |         |

## 4. Please add any comments or notes and identify and the attachments:

WellSAT 3.0 Triennial I Assessment Results for Northern United Charter Schools



|           | Section 1. Nutrition Education                                                                                                                | Rating |
|-----------|-----------------------------------------------------------------------------------------------------------------------------------------------|--------|
| NE1       | Includes goals for nutrition education that are designed to promote                                                                           | 2      |
| NEO       | student wellness.                                                                                                                             | 2      |
| NE2       | Nutrition education teaches skills that are behavior focused, interactive, and/or participatory.