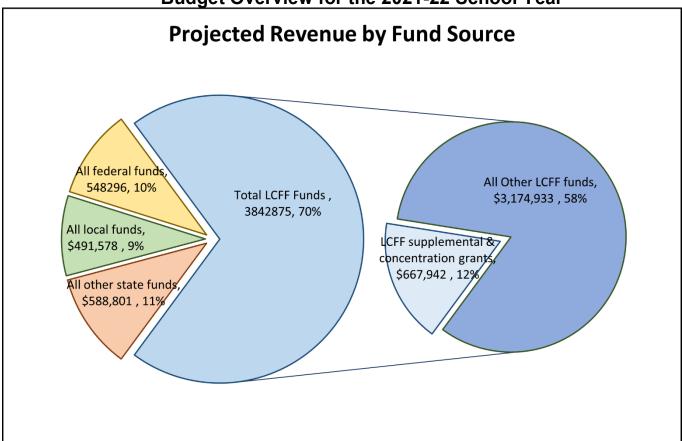

st again be board adopted.

#### Fiscal Implications:

None

Contact Person/s: Shari Lovett, Julie Smith, Tammy Picconi

#### **LCFF Budget Overview for Parents**

Local Educational Agency (LEA) Name: Northern United - Humboldt Charter School

CDS Code: 12101240137364

School Year: 2021-22

LEA contact information:

Shari Lovett

Director

slovett@nucharters.org (707) 445-2660 Ext. 110

School districts receive funding from different sources: state funds under the Local Control Funding Formula (LCFF), other state funds, local funds, and federal funds. LCFF funds include a base level of funding for all LEAs and extra funding - called "supplemental and concentration" grants - to LEAs based on the enrollment of high needs students (foster youth, English learners, and low-income students).





This chart shows the total general purpose revenue Northern United - Humboldt Charter School expects to receive in the coming year from all sources.

The total revenue projected for Northern United - Humboldt Charter School is \$5,471,550, of which \$3,842,875 is Local Control Funding Formula (LCFF), \$588,801 is other state funds, \$491,578 is local funds, and \$548,296 is federal funds. Of the \$3,842,875 in LCFF Funds, \$667,942 is generated based on the enrollment of high needs students (foster youth, English learner, and low-income students).

#### **LCFF Budget Overview for Parents**

The LCFF gives school districts more flexibility in deciding how to use state funds. In exchange, school districts must work with parents, educators, students, and the community to develop a Local Con