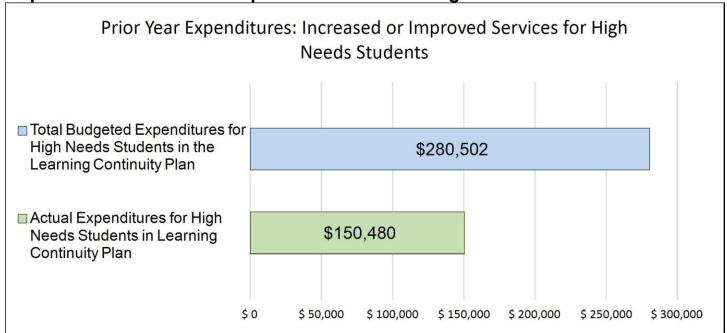

electricity services, water services, waste disposal, audit fees, legal fees, fingerprinting fees, authorizing fee, and equipment rental

Increased or Improved Services for High Needs Students in the LCAP for the 2021-22 School Year

In 2021-22, Northern United - Humboldt Charter School is projecting it will receive \$667,942 based on the enrollment of foster youth, English learner, and low-income students. Northern United - Humboldt Charter School must describe how it intends to increase or improve services for high needs students in the LCAP. Northern United - Humboldt Charter School plans to spend \$890,423 towards meeting this requirement, as described in the LCAP.

#### **LCFF Budget Overview for Parents**

Update on Increased or Improved Services for High Needs Students in 2020-21



This chart compares what Northern United - Humboldt Charter School budgeted last year in the Learning Continuity Plan for actions and services that contribute to increasing or improving services for high needs students with what Northern United - Humboldt Charter School estimates it has spent on actions and services that contribute to increasing or improving services for high needs students in the current year.

In 2020-21, Northern United - Humboldt Charter School's Learning Continuity Plan budgeted \$280,502 for planned actions to increase or improve services for high needs students. Northern United - Humboldt Charter School actually spent \$150,480 for actions to increase or improve services for high needs students in 2020-21.

The difference between what was budgeted and what was act