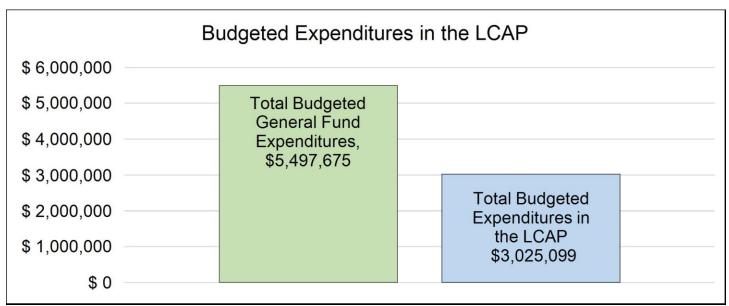

pects to receive in the coming year from all sources.

The total revenue projected for Northern United - Humboldt Charter School is \$5,471,550, of which \$3,842,875 is Local Control Funding Formula (LCFF), \$588,801 is other state funds, \$491,578 is local funds, and \$548,296 is federal funds. Of the \$3,842,875 in LCFF Funds, \$667,942 is generated based on the enrollment of high needs students (foster youth, English learner, and low-income students).

#### **LCFF Budget Overview for Parents**

The LCFF gives school districts more flexibility in deciding how to use state funds. In exchange, school districts must work with parents, educators, students, and the community to develop a Local Control and Accountability Plan (LCAP) that shows how they will use these funds to serve students.



This chart provides a quick summary of how much Northern United - Humboldt Charter School plans to spend for 2021-22. It shows how much of the total is tied to planned actions and services in the LCAP.

Northern United - Humboldt Charter School plans to spend \$5,497,675 for the 2021-22 school year. Of that amount, \$3,025,099 is tied to actions/services in the LCAP and \$2,472,576 is not included in the LCAP. The budgeted expenditures that are not included in the LCAP will be used for the following:

liability insurance, telephone services, electricity services, water services, waste disposal, audit fees, legal fees, fingerprinting fees, authorizing fee, and equipment rental

Increased or Improved Services for High Needs Students in the LCAP for the 2021-22 School Year

In 2021-22, Nort