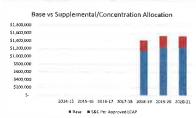

-----|--------------|--------------|-------------|---------|---------|
|       | -11                 | 2014-15 | 2015-16 | 2016-17      | 2017-15            | 2018-19      | 2019-20      | 2020-21      | 2021-22      | 2022-23     | 2023-24 | 2024-25 |
| Date  | 5                   | - 5     | 100     | 5 5          | - 5                | 1,135,758 5  | 1,227,808 \$ | 1,227,608 \$ | 1,178,251 5  | 1.168,485 5 | 5 1 5   | 1.0     |
| sac   | Per Approved COAP 5 | - 13    | 42      | 5            | - 0                | 275,262      | 299,562      | 295,927      | 289,214      | 297,170     | (4)     |         |
| Total | 5                   | . 5     |         | 5 - 5        | 5                  | 1,411,020 \$ | 1,577,170 5  | 1.523,735 \$ | 1,467,465 \$ | 1,465,635 5 | - 5     |         |





LCFF Entitlement and Funding Sources before COE Transfer, Choice and Charter Supplemental

Minimum State Aid

# Excess Property Taxes

|                                    | LCFF E | ntitler | mer | nt per | ADA   |      |         |   |         |     |         |    |         |   |              |    |             |              |              |             |                |              |
|------------------------------------|--------|---------|-----|--------|-------|------|---------|---|---------|-----|---------|----|---------|---|--------------|----|-------------|--------------|--------------|-------------|----------------|--------------|
|                                    |        | 2012-13 |     | 2013   | 14    |      | 2014:15 |   | 2015-16 |     | 2016-17 |    | 2017-18 |   |