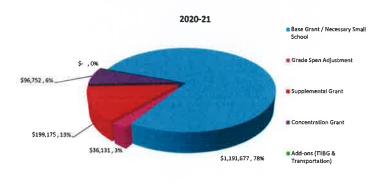

ed or improved over.<br>ep 3a <=0, then calculate the minimum proportionality percentage at Estimated Suppleme |         |           |           |           |           |
|          |                                                                                                                                                                                   | SUE S   | SERVICES  |           |           |           |
|          |                                                                                                                                                                                   |         | 2019-20   | 2020-21   | 2021-22   | 2022-23   |





\*Unduplicated Pupil Percentage must be above 55% to receive Concentration Grant funding



2020-21 Funding Components





| Northern United - Siskiyou Charter School (137372) - 2nd h | nterim 2020-21 | 10.7              |     |                   |                   | 1144              |                   |                          | 2/1/21            |                          |                          |                           |                    |                  |
|------------------------------------------------------------|----------------|-------------------|-----|-------------------|-------------------|-------------------|-------------------|--------------------------|-------------------|--------------------------|--------------------------|---------------------------|--------------------|------------------|
| LOCAL CONTROL FUNDING FORMULA                              |                |