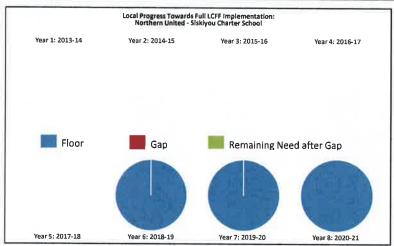

465 5<br>1,587,397 | 1,463,655 \$<br>1,531,106 | - 5                |                  |
| Remaining Need (before Gap)<br>Current Year Gap Funding    |                |                   |     | - 5               | - 3               |                   |                   | (208,578)                | (149,487)         | (153,122)                | (119,932)                | (65,451)                  | - 8                |                  |
| Remaining Need after Gap (informational only)              |                |                   |     |                   |                   |                   |                   |                          |                   |                          |                          |                           |                    |                  |



|                                                 |     |         | and the same of |         | Ratio Allocation | of Phase-in Fund | ing                  |              |                      |             | 100                  |         |         |
|-------------------------------------------------|-----|---------|-----------------|---------|------------------|------------------|----------------------|--------------|----------------------|-------------|----------------------|---------|---------|
|                                                 |     | 2013-14 | 2014-15         | 2015-16 | 2016-17          | 2017-18          | 2018-19              | 2019-20      | 2070-21              | 2021-22     | 2022-23              | 2023-24 | 2024-25 |
| Target<br>Less: add-ons (TIIG, Transp.)