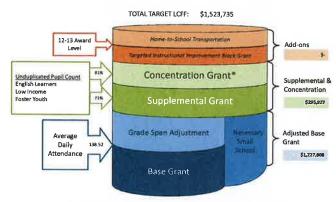

0%    | 24.10%    | 24.55%    | 25.43%    |
|          | centage by which services for unduplicated students must be increased or improved over.<br>ep 3a <=0, then calculate the minimum proportionality percentage at Estimated Suppleme |         |           |           |           |           |
|          |                                                                                                                                                                                   | SUE S   | SERVICES  |           |           |           |
|          |                                                                                                                                                                                   |         | 2019-20   | 2020-21   | 2021-22   | 2022-23   |





\*Unduplicated Pupil Percentage must be above 55% to receive Concentration Grant funding



2020-21 Funding Components





| Northern United - Siskiyou Charter School (137372) - 2nd h | nterim 2020-21 | 10.7              |     |                   |                   | 1144              |                   |                          | 2/1/21            |                          |                          |                           |                    |                  |
|------------------------------------------------------------|----------------|-------------------|-----|-------------------|-------------------|-------------------|-------------------|--------------------------|-------------------|--------------------------|--------------------------|---------------------------|-----