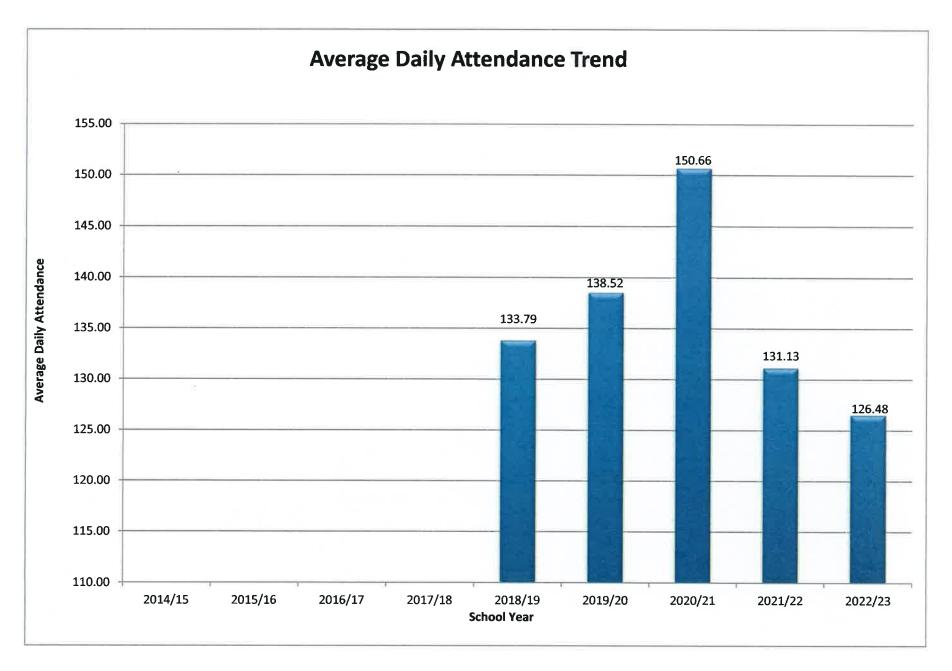

------|-----------|-------------|---------|---------|
|   |         | \$347,604 | (\$159,576) | \$0     | \$0     |

### **Projected Unrestricted Net Position and Reserves**

Northern United Siskiyou Charter School's estimated unrestricted net position is listed below.

|                                 | 2019/20    | 2020/21    | 2021/22    | 2022/23    |
|---------------------------------|------------|------------|------------|------------|
| Fund (62)                       |            |            |            |            |
| Unrestricted                    | \$794,430  | \$634,854  | \$0        | \$0        |
| Restricted                      | <u>\$0</u> | <u>\$0</u> | <u>\$0</u> | <u>\$0</u> |
| Total Unrestricted Net Position | \$794,430  | \$634,854  | \$0        | \$0        |



### Revenue Projections Fiscal Years

|