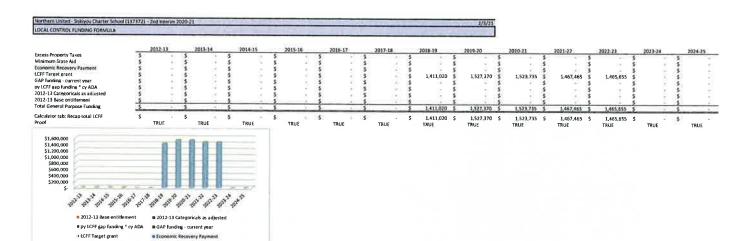

---|--------------|--------------|-------------|---------|---------|
|       | -11                 | 2014-15 | 2015-16 | 2016-17      | 2017-15            | 2018-19      | 2019-20      | 2020-21      | 2021-22      | 2022-23     | 2023-24 | 2024-25 |
| Date  | 5                   | - 5     | 100     | 5 5          | - 5                | 1,135,758 5  | 1,227,808 \$ | 1,227,608 \$ | 1,178,251 5  | 1.168,485 5 | 5 1 5   | 1.0     |
| sac   | Per Approved COAP 5 | - 13    | 42      | 5            | - 0                | 275,262      | 299,562      | 295,927      | 289,214      | 297,170     | (4)     |         |
| Total | 5                   | . 5     |         | 5 - 5        | 5                  | 1,411,020 \$ | 1,577,170 5  | 1.523,735 \$ | 1,467,465 \$ | 1,465,635 5 | - 5     |         |





LCFF Entitlement and Funding Sources before COE Transfer, Choice and Charter Supplemental

Minimum State Aid

# Excess Property Taxes

|                                    | LCFF E | ntitler | mer | nt per | ADA   |      |         |   |         |     |         |    |         |   |              |    |             |              |              |             |                |              |
|------------------------------------|--------|---------|-----|--------|-------|------|---------|---|---------|-----|---------|----|---------|---|--------------|----|-------------|--------------|--------------|-------------|----------------|--------------|
|                                    |        | 2012-13 |     | 2013   | 14    |      | 2014:15 |   | 2015-16 |     | 2016-17 |    | 2017-18 |   | 20