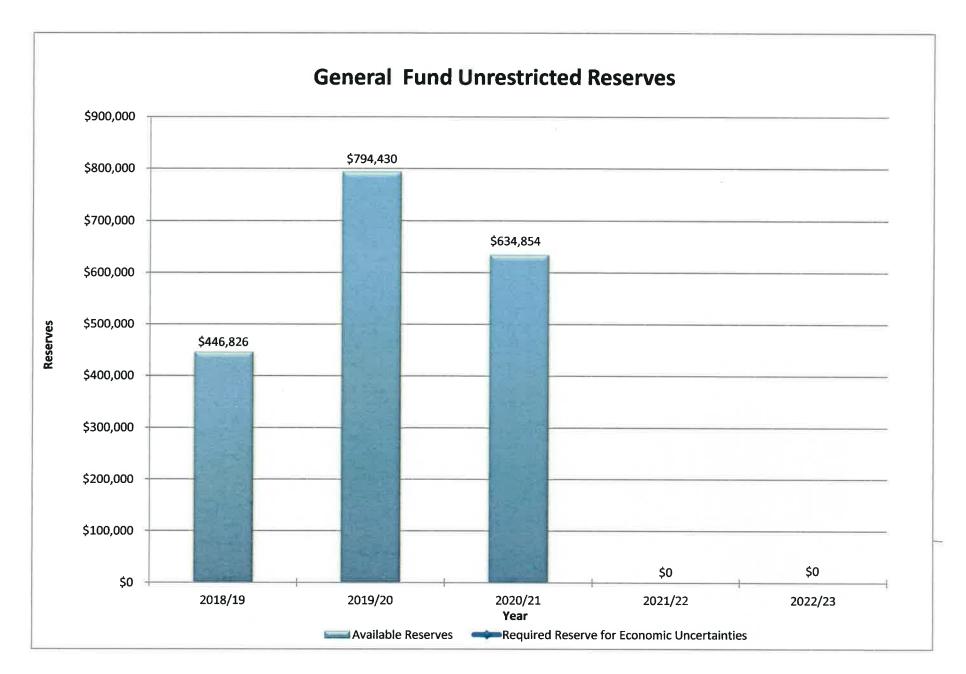

|            | 8560         | 2,532,147<br>138.52<br>160.00 | 1,788,048<br>150.66<br>160.00 | 1,600,759<br>131.13<br>0.00 | 1,598,02<br>126.4<br>0.0             |

0.50%

0.50%

0.50%





| skiyou County                                                                                                                                                                                                                                      |                                                      |                                                                            |                                                                   |                                                            |                                   | Form                                            |
|-----------------------------------------------------------------------------------------------------------------------------------------------------------------------------------------------------------