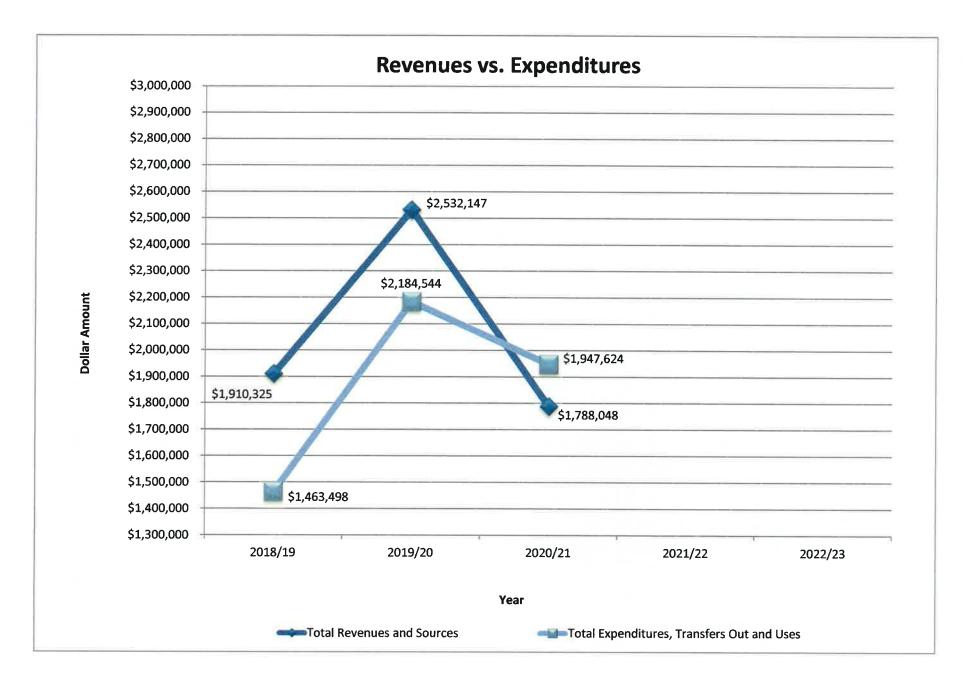

|            | 8560         | 2,532,147<br>138.52<br>160.00 | 1,788,048<br>150.66<br>160.00 | 1,600,759<br>131.13<br>0.00 | 1,598,02<br>126.4<br>0.0             |

0.50%

0.50%

0.50%





| skiyou County                                                                                                                                                                                                                                      |                                                      |                                                                            |                                                                   |                                                            |                                   | Form                                            |
|---------------------------------------------------------------------------------------------------------------------------------------------------------------------------------------------------------