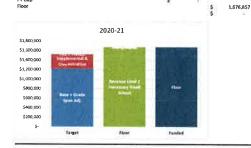

ased or improved over.<br>ep 3a <=0, then calculate the minimum proportionality percentage at Estimated Suppleme |         |           |           |           |           |
|          |                                                                                                                                                                                   | SUE S   | SERVICES  |           |           |           |
|          |                                                                                                                                                                                   |         | 2019-20   | 2020-21   | 2021-22   | 2022-23   |





\*Unduplicated Pupil Percentage must be above 55% to receive Concentration Grant funding



2020-21 Funding Components





| Northern United - Siskiyou Charter School (137372) - 2nd h | nterim 2020-21 | 10.7              |     |                   |                   | 1144              |                   |                          | 2/1/21            |                          |                          |                           |                    |                  |
|------------------------------------------------------------|----------------|-------------------|-----|-------------------|-------------------|-------------------|-------------------|--------------------------|-------------------|--------------------------|--------------------------|---------------------------|--------------------|------------------|
| LOCAL CONTROL FUNDING FORMULA                              |                |