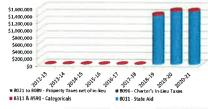

| - 5 | -        | \$       |             | 3     | 26,758 \$              | 27,704 3     | 27,704 \$    | 26,226              | \$ 25,296    | 5       | -    | 3    | -  |
| icess Tanes                                                                  | 5  |         | 3 |         | 3  | - 60    | - 5 |         | 5   | 5.4      | 5        |             | 5     | 3                      |              |              | 72                  | 4            | e       | 20.0 | 2    |    |
| PA in excess to ECFF Funding                                                 | 5  | -       | 5 |         | 1  | - 2     |     |         |     | - 6      |          | 100         |       | 0 12                   |              | 201.5        | 99 1                |              |         | 2. 8 | \$0  |    |





|                                                 |         |         | COLUMN TO SERVICE STATE OF THE PERSON NAMED IN COLUMN TO SERVICE STATE OF THE PERSON NAMED IN COLUMN TO SERVICE STATE OF THE PERSON NAMED IN COLUMN TO SERVICE STATE OF THE PERSON NAMED IN COLUMN TO SERVICE STATE OF THE PERSON NAMED IN COLUMN TO SERVICE STATE OF THE PERSON NAMED IN COLUMN TO SERVICE STATE OF THE PERSON NAMED IN COLUMN TO SERVICE STATE OF THE PERSON NAMED IN COLUMN TO SERVICE STATE OF THE PERSON NAMED IN COLUMN TO SERVICE STATE OF THE PERSON NAMED IN COLUMN TO SERVICE STATE OF THE PERSON NAMED IN COLUMN TO SERVICE STATE OF THE PERSON NAMED IN COLUMN TO SERVICE STATE OF THE PERSON NAMED IN COLUMN TO SERVICE STATE OF THE PERSON NAMED IN COLUMN TO SERVICE STATE OF THE PERSON NAMED IN COLUMN TO SERVICE S