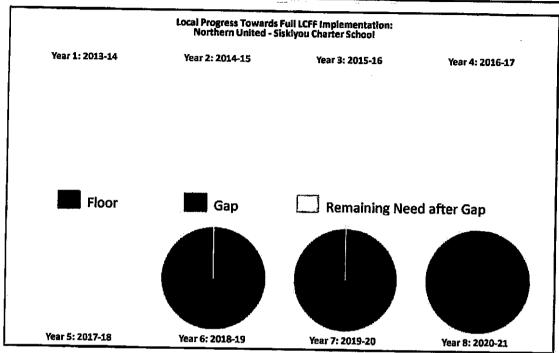

| <br>              | <br><u>·</u>                            | *                 |   |         |           |                   |     | 1,619,598            |
| Current Year Gao Funding                      | •                 | •                                       | *                 |   | ₩.:     |           | •                 |     | (208,578)            |
| Remaining Noed after Gap (informational only) | <br><del></del>   | <br><del></del>                         | <u> </u>          |   | P.:     |           |                   |     |                      |
|                                               | <br>              | <br>                                    |                   |   |         |           |                   |     |                      |



|                               | <del></del> |                        |            |              | Ratio Allocation | of Phase-in Fund | ing       |
|-------------------------------|-------------|------------------------|------------|--------------|------------------|------------------|-----------|
| Target                        |             | 2013-14                | 2014-15    | 2015-16      | 2016-17          | 2017-18          | 2018-11   |
| Less: add-ons (Till, Transp.) | <b>5</b> :  | <u>₹</u> , <b>\$</b> , | \$         | - \$         | - \$             | · \$             | 1,411,020 |
| Priet less add-ons            | e ·         | -                      |            |              | <del>.</del>     | <u> </u>         |           |
| loor & Gap                    |