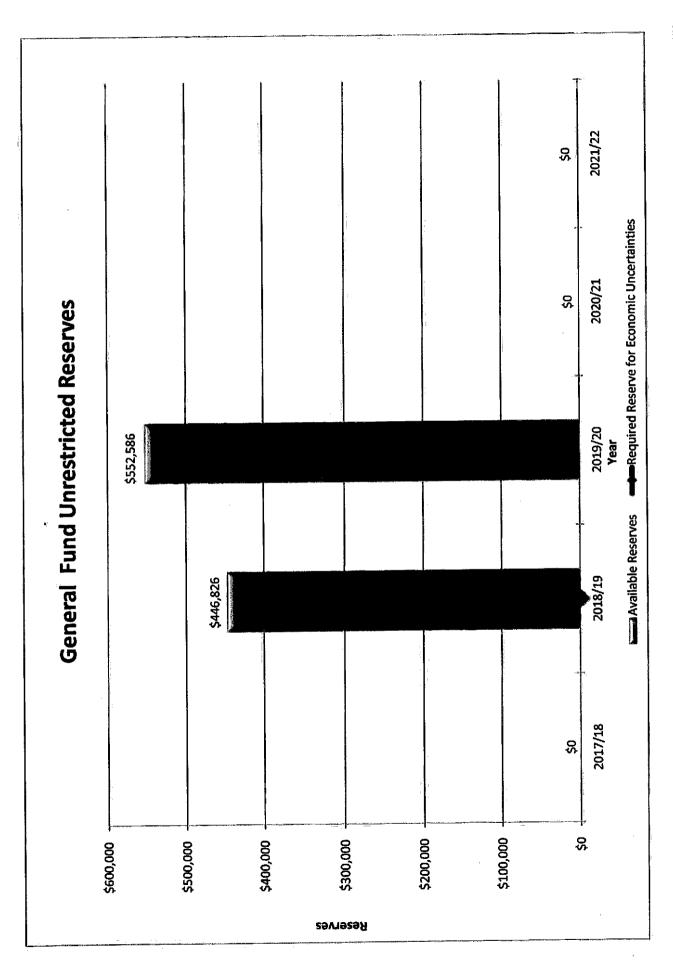

|





| Description                                                                                           | Resource Codes | Object Codes            | Original Budget | Board Approved<br>Operating Budget<br>(B) | Actuals To Date | Projected Year<br>Totals<br>(D) | Difference<br>(Col B & D)<br>(E) | % Diff<br>Column<br>B & D |
|-------------------------------------------------------------------------------------------------------|----------------|-------------------------|-----------------|-------------------------------------------|-----------------|---------------------------------|----------------------------------|---------------------------|
| A. REVENUES                                                                                           |                |