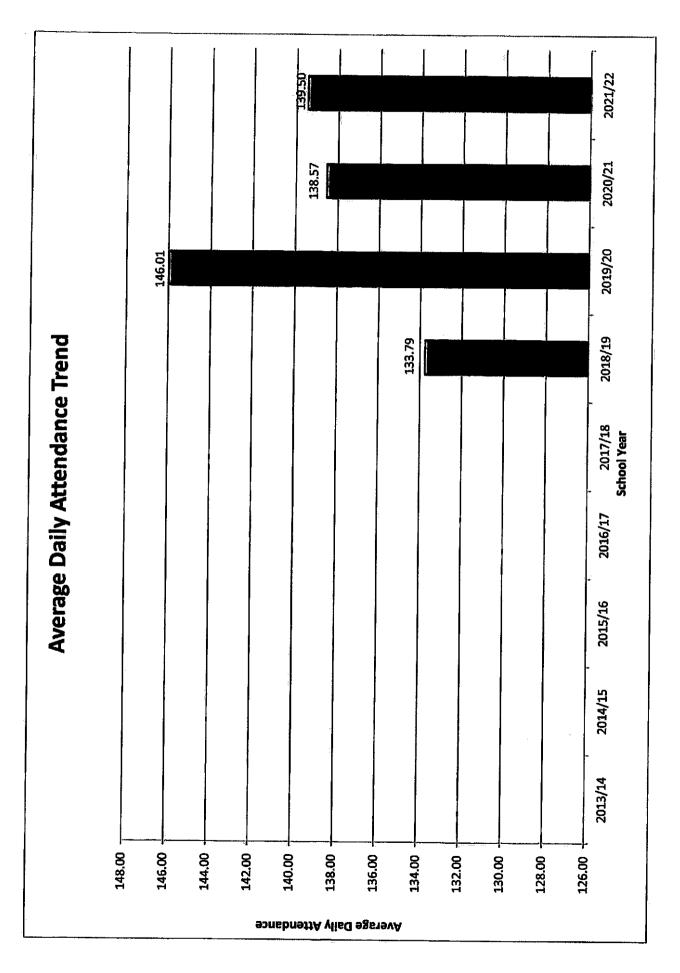

-----|---------|
| •       | \$446,826       | \$105,760      | \$0            | \$0     |

#### Projected Unrestricted Net Position and Reserves

Northern United Siskiyou Charter School's estimated unrestricted net position is listed below.

|                                            | <u>2018/19</u>          | <u>2019/20</u>          | <u>2020/21</u>    | 2021/22           |
|--------------------------------------------|-------------------------|-------------------------|-------------------|-------------------|
| Fund (62)<br>Unrestricted                  | \$446,826               | \$552,586               | \$0               | \$0               |
| Restricted Total Unrestricted Net Position | <u>\$0</u><br>\$446,826 | <u>\$0</u><br>\$552,586 | <u>\$0</u><br>\$0 | <u>\$0</u><br>\$0 |



#### Revenue Projections Fiscal Years

|