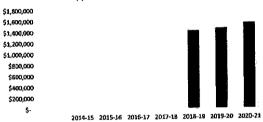

| 275,262   |



\*Ratio allocation represents one computational methodology to disaggregate phase-in funding into comparable target funding categories. The state has not adopted a standard methodology, and demanstrated methodology be used as an official basis.



if LCAP Supplemental & Concentration funding appears low when compared to Ratio Allocated Supplemental & Concentration funding, verify that all appropriate services provided to benefit L Count students above general services is included on Step 2 of the LCAP calculation. The Give the district could for existing services is continues to provide in the LCAP calculation.



#### Base vs Supplemental/Concentration Allocation



MBase WS&C Per Approved LCAP



| LCFF Entitlement per ADA   2012-13   2013-14   2014-15   2015-16   2016-17   2017-18 | \$) 1<br>\$ 1  | 2018-19<br>13:<br>10,546 |
|--------------------------------------------------------------------------------------|----------------|--------------------------|
| Estimated LCFF Sources per ADA                                                       | \$) 1<br>\$ 1  | 133                      |
| Net Change per ADA                                                                   |                | 10,546<br>0.             |
| Net Percent Change 0.00% 0.00% 0.00% 0.00% 0.00%                                     | \$. 1<br>\$. 1 | 10,546<br>10,546<br>0.   |
| \$12,000                                                                             |