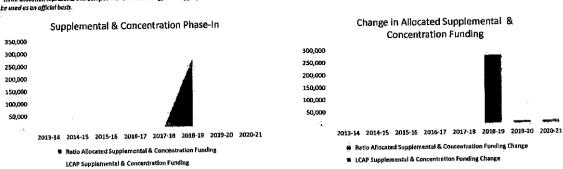

| 275,262   |



\*Ratio allocation represents one computational methodology to disaggregate phase-in funding into comparable target funding categories. The state has not adopted a standard methodology, and demanstrated methodology be used as an official basis.



if LCAP Supplemental & Concentration funding appears low when compared to Ratio Allocated Supplemental & Concentration funding, verify that all appropriate services provided to benefit L Count students above general services is included on Step 2 of the LCAP calculation. The Give the district could for existing services is continues to provide in the LCAP calculation.



#### Base vs Supplemental/Concentration Allocation



MBase WS&C Per Approved LCAP



| LCFF Entitlement per ADA   2012-13   2013-14   2014-15   2015-16   2016-17   2017-18 | \$) 1<br>\$ 1  | 2018-19<br>13:<br>10,546 |
|--------------------------------------------------------------------------------------|----------------|--------------------------|
| Estimated LCFF Sources per ADA