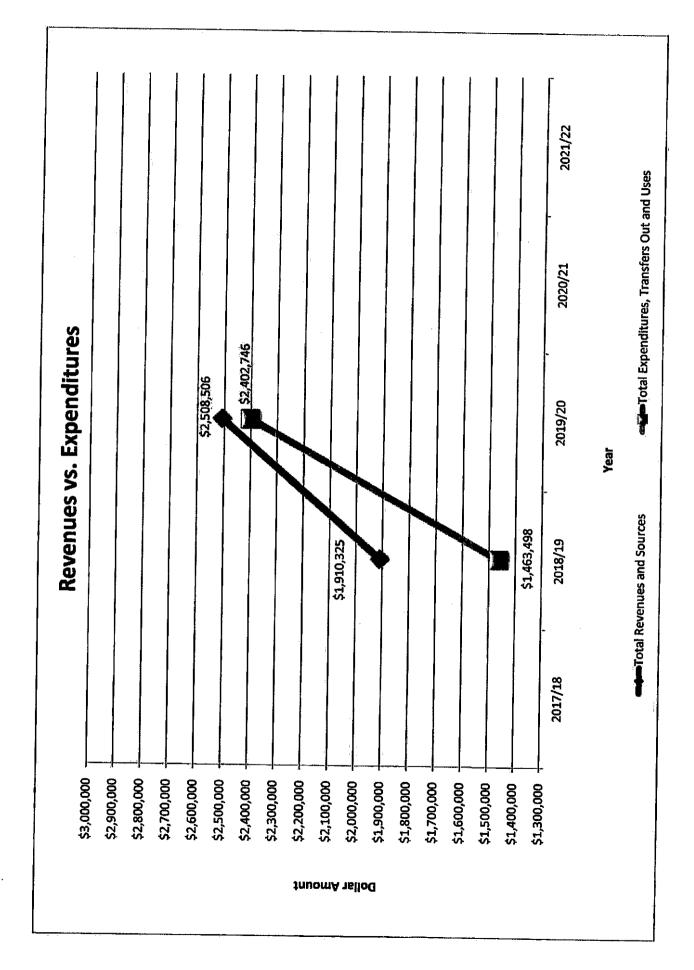

|





| Description                                                                                           | Resource Codes | Object Codes            | Original Budget | Board Approved<br>Operating Budget<br>(B) | Actuals To Date | Projected Year<br>Totals<br>(D) | Difference<br>(Col B & D)<br>(E) | % Diff<br>Column<br>B & D |
|-------------------------------------------------------------------------------------------------------|----------------|-------------------------|-----------------|-------------------------------------------|-----------------|---------------------------------|----------------------------------|---------------------------|
| A. REVENUES                                                                                           |                |