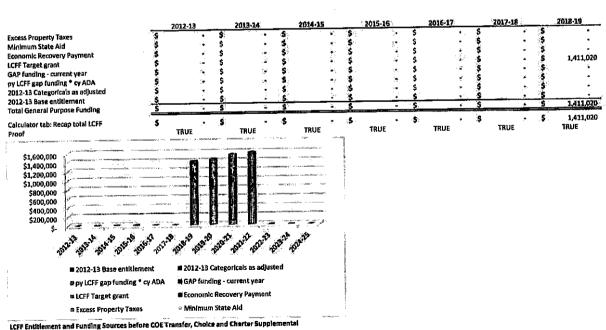

| 275,262   |



\*Ratio allocation represents one computational methodology to disaggregate phase-in funding into comparable target funding categories. The state has not adopted a standard methodology, and demanstrated methodology be used as an official basis.



if LCAP Supplemental & Concentration funding appears low when compared to Ratio Allocated Supplemental & Concentration funding, verify that all appropriate services provided to benefit L Count students above general services is included on Step 2 of the LCAP calculation. The Give the district could for existing services is continues to provide in the LCAP calculation.



#### Base vs Supplemental/Concentration Allocation



MBase WS&C Per Approved LCAP



| LCFF Entitlement per ADA   2012-13   2013-14   2014-15   2015-16   2016-17   2017-18 | \$) 1<br>\$ 1  | 2018-19<br>13:<br>10,546 |
|--------------------------------------------------------------------------------------|----------------|--------------------------|
| Estimated LCFF Sources per ADA                                                       | \$) 1<br>\$ 1  | 133                      |
| Net Change per ADA                                                                   |                | 10,546<br>0.             |
| Net Percent Change 0.00% 0.00% 0.00% 0.00% 0.00%                                     | \$. 1<br>\$. 1 | 10,546<br>10,546<br>0.   |
| \$12,000                                                                             |                |                          |