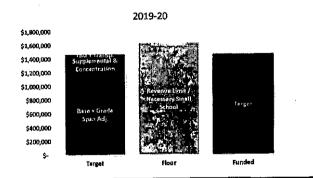

----------------------------------------------------------------------------------------------------------------------------|--------|----------------------|----------------------|-------------------|
|                                                                                                                                                 |        | 2019-20              | 2020-21              | 2021-22           |
| Current year estimated supplemental and concentration grant funding in the LCAP year<br>Current year Percentage to Increase or Improve Services | \$     | 284,248 \$<br>24.24% | 295,324 \$<br>23.49% | 296,751<br>22.78% |



Funded





# 2019-20 Funding Components Component Taiget Floor Base + Grade Span Adj. \$ 1,172,825 31,172,825 300 - 1,172,825 31,172,825 31,172,825



| LOCAL CONTROL FUNDING FORMULA                 | <br>              |                                         |                   |   |         |           | <del>`</del>      |     |                      |
|-----------------------------------------------|-------------------|-----------------------------------------|-------------------|---|---------|-----------|-------------------|-----|----------------------|
|                                               | Year 1<br>2013-14 | Summary of Funding<br>Year 2<br>2014-25 | Year 3<br>2015-16 |   | Year 4  | · · · · · | Year 5<br>2017-18 |     | Year (               |
| Target<br>Floor                               | \$<br>•           | \$<br>. 5                               |                   | • | 2010-17 | \$        | 2D17-18           |