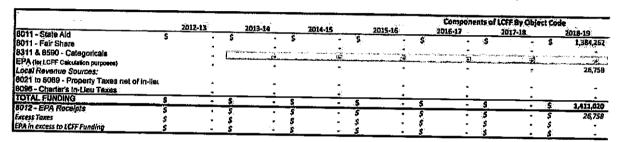

| \$11,000                                                                             |                |                          |
| 510,000                                                                              |                |                          |
| \$9,000                                                                              |                |                          |
| \$8,000                                                                              |                |                          |
| \$7,600                                                                              |                |                          |
| \$5,000                                                                              |                |                          |





LCFF Entitlement Excess Taxes Minimum EPA Proof Total all Sources

|     | 2012-13 | - |          | 2013-14 |   |          | 2014-15 |   |   | 2015-16 |          |   | 2016-17 |          | _  | 7047 46 |              | •••• |           |
|-----|---------|---|----------|---------|---|----------|---------|---|---|---------|----------|---|---------|----------|----|---------|--------------|------|-----------|
| - 4 |         |   | Ė        |         |   | -        |         |   |   | 2013-10 | <u>-</u> |   | 5010-11 |          |    | 2017-18 |              |      | 2018-19   |
| •   |         | _ | •        |         | • | ,        |         | • | > |         | •        | 5 |         | •        | \$ |         | -            | \$   | 1,411,020 |
|     |         | - |          |         | •