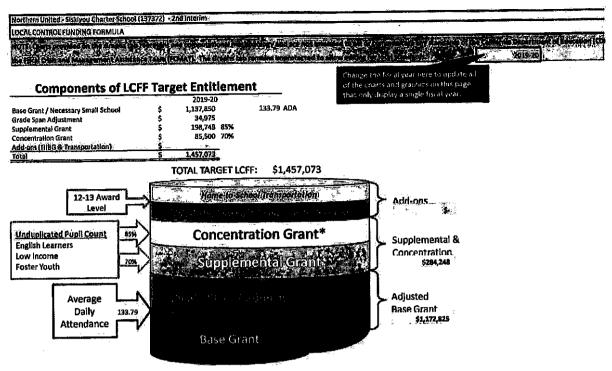

| JE SER | VICES                |                      |                   |
|-------------------------------------------------------------------------------------------------------------------------------------------------|--------|----------------------|----------------------|-------------------|
|                                                                                                                                                 |        | 2019-20              | 2020-21              | 2021-22           |
| Current year estimated supplemental and concentration grant funding in the LCAP year<br>Current year Percentage to Increase or Improve Services | \$     | 284,248 \$<br>24.24% | 295,324 \$<br>23.49% | 296,751<br>22.78% |



Funded





# 2019-20 Funding Components Component Taiget Floor Base + Grade Span Adj. \$ 1,172,825 31,172,825 300 - 1,172,825 31,172,825 31,172,825



| LOCAL CONTROL FUNDING FORMULA                 | <br>              |                                         |                   |   |         |           | <del>`</del>      |     |                      |
|-----------------------------------------------|-------------------|-----------------------------------------|-------------------|---|---------|-----------|-------------------|-----|----------------------|
|                                               | Year 1<br>2013-14 | Summary of Funding<br>Year 2<br>2014-25 | Year 3<br>2015-16 |   | Year 4  | · · · · · | Year 5<br>2017-18 |     | Year (               |
| Target<br>Floor