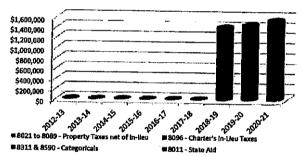

\$11,000                                                                             |                |                          |
| 510,000                                                                              |                |                          |
| \$9,000                                                                              |                |                          |
| \$8,000                                                                              |                |                          |
| \$7,600                                                                              |                |                          |
| \$5,000                                                                              |                |                          |





LCFF Entitlement Excess Taxes Minimum EPA Proof Total all Sources

|     | 2012-13 | - |          | 2013-14 |   |          | 2014-15 |   |   | 2015-16 |          |   | 2016-17 |          | _  | 7047 46 |              | •••• |           |
|-----|---------|---|----------|---------|---|----------|---------|---|---|---------|----------|---|---------|----------|----|---------|--------------|------|-----------|
| - 4 |         |   | Ė        |         |   | -        |         |   |   | 2013-10 | <u>-</u> |   | 5010-11 |          |    | 2017-18 |              |      | 2018-19   |
| •   |         | _ | •        |         | • | ,        |         | • | > |         | •        | 5 |         | •        | \$ |         | -            | \$   | 1,411,020 |
|     |         | - |          |         | • |