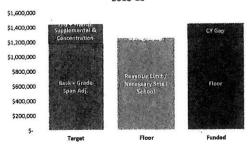

| 1,178,942 |    |           |       |           |  |
| Supplemental & Concentration           | \$     | 266,087   |    |           |       |           |  |
| Revenue Limit / Necessary Small School |        |           | \$ | 1,248,882 |       |           |  |
| Categoricals                           |        |           | \$ | -         |       |           |  |
| TIIG + Transp.                         | \$     | -         | \$ |           |       |           |  |
| PY Gap                                 |        |           | \$ | .5        |       |           |  |
| Floor                                  |        |           |    |           | \$    | 1,248,882 |  |
| CY Gap                                 |        |           |    |           | \$    | , 196,147 |  |

#### 2018-19



| LOCAL CONTROL FUNDING FORMULA | 929 w 60 |                   |    |                                 | 3. Sep. 40.       |                   |                   | 1000    | To the state of the state of |       | W               | 8 6 3 W. 6 4 M     |
|-------------------------------|----------|-------------------|----|---------------------------------|-------------------|-------------------|-------------------|---------|------------------------------|-------|-----------------|--------------------|
|                               |          | Year 1<br>2013-14 |    | Summary of<br>Year 2<br>2014-15 | Year 3<br>2015-16 | Year 4<br>2016-17 | Year 5<br>2017-18 | Fage 14 | Year 6<br>2018-19            | 20    | ear 7<br>9-20   | Year<br>2020-2     |
| Target                        | \$