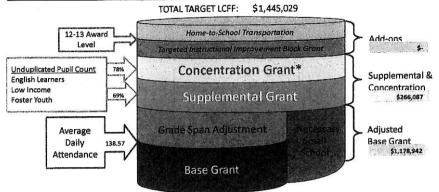

scal Crisis and Management Assistance Team (FCMAT). The Graphs tab remains unprotected to allow editing for local standards.

2018-19

#### **Components of LCFF Target Entitlement**

|                                     | 2018-19         |     |            |
|-------------------------------------|-----------------|-----|------------|
| Base Grant / Necessary Small School | \$<br>1,145,099 |     | 138.57 ADA |
| Grade Span Adjustment               | \$<br>33,843    |     |            |
| Supplemental Grant                  | \$<br>183,561   | 78% |            |
| Concentration Grant                 | \$<br>82,526    | 69% |            |
| Add-ons (TIIBG & Transportation)    | \$<br>-         |     |            |
| Total                               | \$<br>1,445,029 |     |            |



\*Unduplicated Pupil Percentage must be above 55%



#### 2018-19 Funding Components

| Component                              | ent Ta |           |    |           | Floor |           |  |
|----------------------------------------|--------|-----------|----|-----------|-------|-----------|--|
| Base + Grade Span Adj.                 | \$     | 1,178,942 |    |           |       |           |  |
| Supplemental & Concentration           | \$     | 266,087   |    |           |       |           |  |
| Revenue Limit / Necessary Small School |        |           | \$ | 1,248,882 |       |           |  |
| Categoricals                           |        |           | \$ | -         |       |           |  |
| TIIG + Transp.                         | \$     | -         | \$ |           |       |