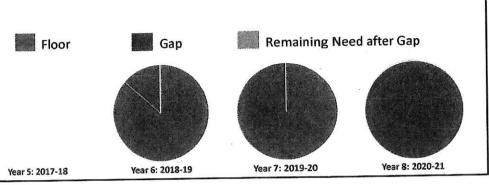

| <br>              |                   |                   |         | 196,147                      | 1,124 | 890             | 1,048,51           |
| Remaining Need (before Gap)   |          | 25                |    |                                 |                   | 2                 | 19-1              |         | 196,147                      |       | -               |                    |
| Current Year Gap Funding      |          |                   | _  |                                 |                   |                   |                   |         |                              |       | -               |                    |

Year 4: 2016-17

# Local Progress Towards Full LCFF Implementation: New LEA Year 1: 2013-14 Year 2: 2014-15 Year 3: 2015-16



|