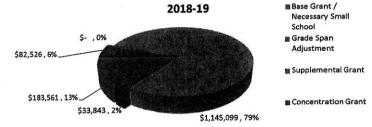

he Graphs tab remains unprotected to allow editing for local standards.

2018-19

#### **Components of LCFF Target Entitlement**

|                                     | 2018-19         |     |            |
|-------------------------------------|-----------------|-----|------------|
| Base Grant / Necessary Small School | \$<br>1,145,099 |     | 138.57 ADA |
| Grade Span Adjustment               | \$<br>33,843    |     |            |
| Supplemental Grant                  | \$<br>183,561   | 78% |            |
| Concentration Grant                 | \$<br>82,526    | 69% |            |
| Add-ons (TIIBG & Transportation)    | \$<br>-         |     |            |
| Total                               | \$<br>1,445,029 |     |            |



\*Unduplicated Pupil Percentage must be above 55%



#### 2018-19 Funding Components

| Component                              | ent Ta |           |    |           | Floor |           |  |
|----------------------------------------|--------|-----------|----|-----------|-------|-----------|--|
| Base + Grade Span Adj.                 | \$     | 1,178,942 |    |           |       |           |  |
| Supplemental & Concentration           | \$     | 266,087   |    |           |       |           |  |
| Revenue Limit / Necessary Small School |        |           | \$ | 1,248,882 |       |           |  |
| Categoricals                           |        |           | \$ | -         |       |           |  |
| TIIG + Transp.                         | \$     | -         | \$ |           |       |           |  |
| PY Gap