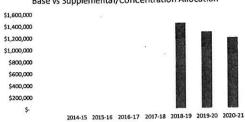

| 2015-16 | 2016-17 | 2017-18 | 2018-19      | 2019-20      | 2020-21   |  |  |  |  |  |  |
|       |                      | - \$                             | - \$    | - \$    | - \$    | 1,178,942 \$ | 1,039,464 \$ | 931,180   |  |  |  |  |  |  |
| Base  | Per Approved LCAP \$ | - 15                             | - 15    | -   \$  |         | 266,087      | 252,612      | 263,459   |  |  |  |  |  |  |
| S&C   | Per Approved LOAF 3  | - 6                              | - \$    | - \$    | - \$    | 1,445,029 \$ | 1,292,076 \$ | 1,194,639 |  |  |  |  |  |  |
| Total |                      |                                  |         |         |         |              |              |           |  |  |  |  |  |  |

#### Base vs Supplemental/Concentration Allocation



■ Base ■ S&C Per Approved LCAP

|                                  | 6   | 2012-13 |    | 2013-14 |    | 2014-15 |   |    | 2015-16 |     | 2016-17 |     | 2017-18 | 20       | 18-19     |    | 2019-20   |    | 2020-21   |
|----------------------------------|-----|---------|----|---------|----|---------|---|----|---------|-----|---------|-----|---------|----------|-----------|----|-----------|----|-----------|
|                                  | 192 | 2012-13 |    | 2013-14 |    | 2014-13 | _ |    | 2015 10 |     |         | Ċ   | -       |          | -         | \$ | -         | S  | _         |
| Excess Property Taxes            | \$  | -       | \$ | -       | \$ |         | - | >  | -       | ,   | 0.5     | 3   |         |          |           | ė  | 823       | ċ  |           |
|